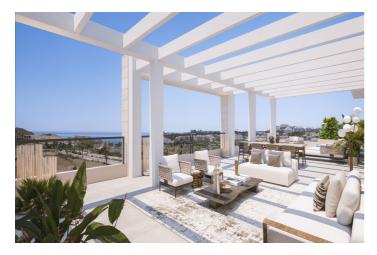

The homes combine versatility and comfort thanks to their open and optimized spaces. An example of this are the kitchens, open and integrated with the living room. In the penthouses, the terraces are larger and have panoramic views. The ground floor has a private garden.