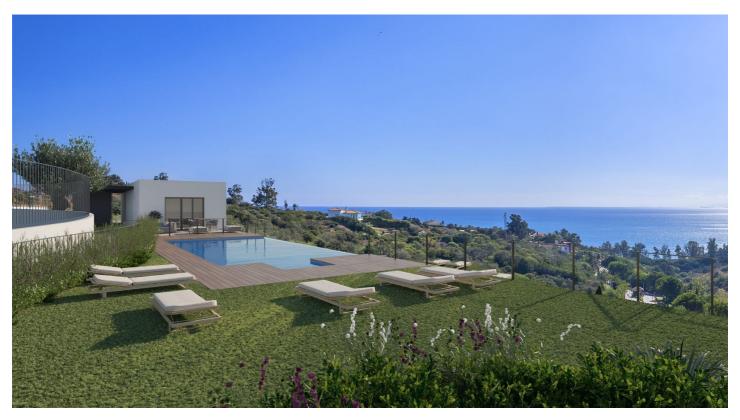

## Costa del Sol, Manilva

2, 3 and 4 bedroom townhouses with sea views. The organization of the residential is focused on the people who live there. That is why we have created safe and friendly common areas that invite to activities. Surrounded by beautiful Mediterranean gardens with access to the natural environment with walking areas and rest areas, with a large swimming pool, community lounge, spa and gym to enjoy alone or in the company of family and friends. All homes include their own garage space for maximum comfort. It also has an extra space with storage rooms. Blue View Heights is designed to meet the needs of today's families. Thinking about satisfying the diverse living needs, these townhouses offers 2, 3 and 4 bedrooms arranged in four rows facing the sea. You will be able to choose from several models with spacious terraces, garden and southwest orientation.