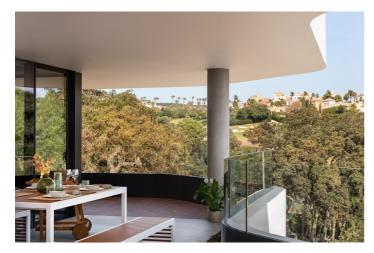

Our stunning two, three and four bedroom apartments and four bedroom penthouses offer the ultimate in contemporary open-plan living. They are flooded with natural light and boast incredible terraces from which to enjoy the warm Spanish sun.

With a total area of between 181 and nearly 524 square metres, these generously proportioned apartments include underfloor heating and Aerotherm air-conditioning systems. The modern, sleek interiors blend seamlessly into the wonderful terraces, perfect for al fresco dining and relaxation.

The lateral designs allow stunning dual-aspect or wrap-around terraces in each property, plus large roof terraces on the penthouses and private gardens for ground floor properties. All properties come with 2 private garage spaces and large storage room.