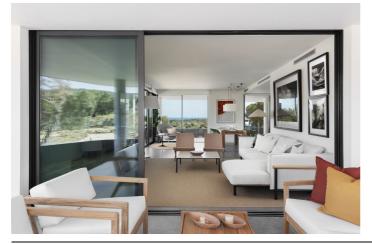

Our stunning two, three and four bedroom apartments and four bedroom penthouses offer the ultimate in contemporary open-plan living. They are flooded with natural light and boast incredible terraces from which to enjoy the warm Spanish sun.

With a total area of between 181 and nearly 524 square metres, these generously proportioned apartments include underfloor heating and Aerotherm air-conditioning systems. The modern, sleek interiors blend seamlessly into the wonderful terraces, perfect for al fresco dining and relaxation.