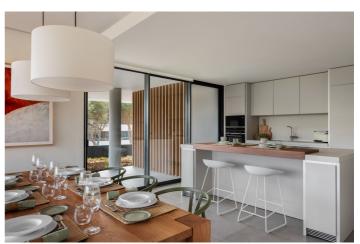

Our stunning two, three and four bedroom apartments and four bedroom penthouses offer the ultimate in contemporary open-plan living. They are flooded with natural light and boast incredible terraces from which to enjoy the warm Spanish sun.

With a total area of between 181 and nearly 524 square metres, these generously proportioned apartments include underfloor heating and Aerotherm air-conditioning systems. The modern, sleek interiors blend seamlessly into the wonderful terraces, perfect for al fresco dining and relaxation.