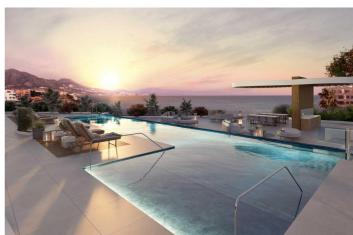

## Costa del Sol, Mijas Costa

Exclusive project of 22 flats of 2 and 3 bedrooms. Its elevated position allows you to enjoy perfect views of the Mediterranean Sea. Penthouses with large terraces, and ground floor apartments with private garden and swimming pool. Large windows flood the interiors with natural light, equipped kitchen, home automation, air conditioning, air renewal system in all the homes, individual temperature regulation in each room, and underfloor heating powered by aerothermal energy.

The development has a private garage, pre-installation of charging points for electric vehicles, as well as several areas for relaxation: outdoor chill out area, equipped gym, jacuzzi with counter-current swimming, Turkish bath, sauna, and relaxation area. It also has a multipurpose space for coworking, study, events and meetings.

Jacuzzi

**Near Commercial Center** 

Near Schools

Solarium: Yes

Terrace: 115 Msq.

**Private Pool** 

**Communal Pool** 

Heating: Yes, Air Conditioning: Yes