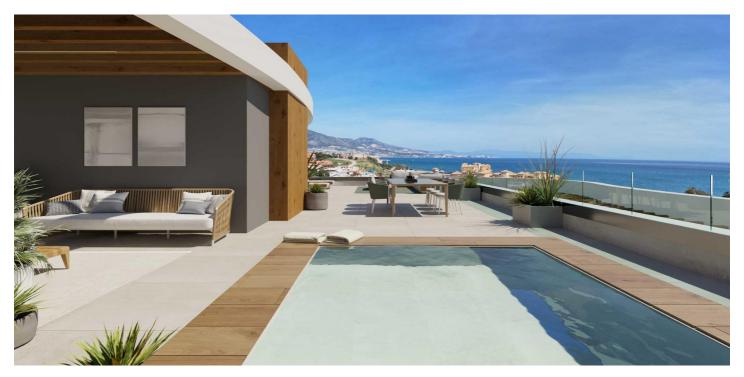

## Penthouse for sale in Mijas Costa, Mijas

1,690,000 €

Reference: N7554 Bedrooms: 3 Bathrooms: 3 Build Size: 110m<sup>2</sup> Terrace: 115m<sup>2</sup>

## Costa del Sol, Mijas Costa

Exclusive project of 22 flats of 2 and 3 bedrooms. Its elevated position allows you to enjoy perfect views of the Mediterranean Sea. Penthouses with large terraces, and ground floor apartments with private garden and swimming pool. Large windows flood the interiors with natural light, equipped kitchen, home automation, air conditioning, air renewal system in all the homes, individual temperature regulation in each room, and underfloor heating powered by aerothermal energy.

Jacuzzi

**Near Commercial Center** 

Near Schools

Solarium: Yes

Terrace: 115 Msq.

**Private Pool** 

**Communal Pool** 

Heating: Yes, Air Conditioning: Yes