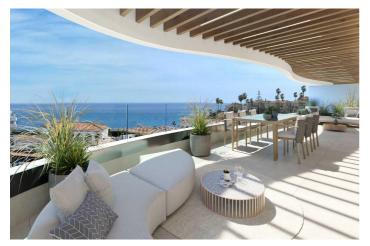

## Costa del Sol, Mijas Costa

Exclusive project of 22 flats of 2 and 3 bedrooms. Its elevated position allows you to enjoy perfect views of the Mediterranean Sea. Penthouses with large terraces, and ground floor apartments with private garden and swimming pool. Large windows flood the interiors with natural light, equipped kitchen, home automation, air conditioning, air renewal system in all the homes, individual temperature regulation in each room, and underfloor heating powered by aerothermal energy.

Jacuzzi

**Near Commercial Center** 

Near Schools

Solarium: Yes

Terrace: 115 Msq.

**Private Pool** 

**Communal Pool** 

Heating: Yes, Air Conditioning: Yes