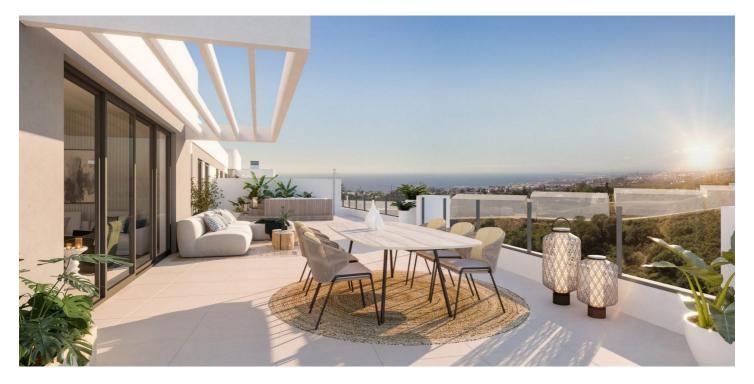

## Penthouse for sale in Marbella, Marbella

680,000€

Reference: N7642 Bedrooms: 3 Bathrooms: 2 Build Size: 104m<sup>2</sup> Terrace: 29m<sup>2</sup>

## AMAZING RESIDENTIAL COMPLEX IN MARBELLA

Modern private residential complex consisting of 57 homes, with fantastic 1, 2 and 3 bedroom flats, and incredible ground floor and penthouses with large terraces and an incredible integrated jacuzzi. Bright interiors, excellent finishes and an impeccable layout. With a perfect balance between privacy, comfort and tranquillity for the whole family.

## **Features:**

Gym

Useable Build Space: 87 Msq.

Terrace: 29 Msq.

Views: Sea Near Trees **Communal Pool** 

**Near Commercial Center** 

**Near Schools** 

Location: Coastal, Urbanisation