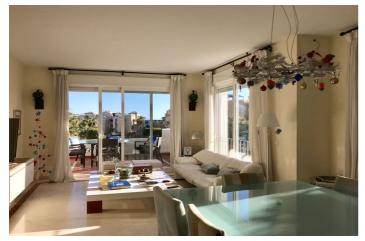

## Costa del Sol, Costalita

This excellently distributed 3 bedroom apartment walking distance from the beach is located in gated community Costalita Fase 6, Estepona.

The property is generously proportioned boasting entrance with corridor leading to the spacious living room with dining and sitting areas, directly accessing the lovely terrace with comfortable dining table and sun shades with the wind sensor. A large, fully fitted kitchen with breakfast area and incorporated laundry area. En suite master bedroom with bath on the East side and two guest bedrooms one with en suite bathroom with shower, both facing Gibraltar. Under floor heating in the bathrooms and air conditioning throughout. The rental of the property includes underground parking space and community internet.