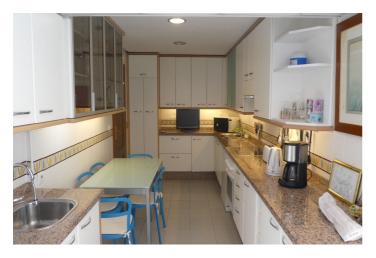

## Costa del Sol, Costalita

This excellently distributed 3 bedroom apartment walking distance from the beach is located in gated community Costalita Fase 6, Estepona.

The property is generously proportioned boasting entrance with corridor leading to the spacious living room with dining and sitting areas, directly accessing the lovely terrace with comfortable dining table and sun shades with the wind sensor. A large, fully fitted kitchen with breakfast area and incorporated laundry area. En suite master bedroom with bath on the East side and two guest bedrooms one with en suite bathroom with shower, both facing Gibraltar. Under floor heating in the bathrooms and air conditioning throughout. The rental of the property includes underground parking space and community internet.