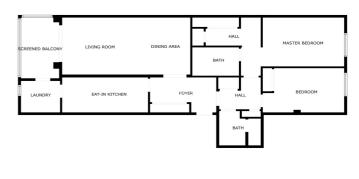

## Costa del Sol, Marbella

Experience the exclusivity and comfort in this stunning 2-bedroom, 2-bathroom apartment, located just 250 meters from Marbella's finest beaches. With a prime location and a design tailored to your lifestyle, this property offers a unique opportunity to live or invest in the heart of the Costa del Sol. Main Features: 2 spacious bedrooms: Perfect to adapt to your needs and preferences. 2 full bathrooms: Featuring high-quality finishes that blend style and functionality. Bright and spacious living room: Ideal for relaxing or sharing special moments with family and friends. Modern, fully equipped kitchen: Outfitted with state-of-the-art appliances for your convenience. Air conditioning and heating: Ensuring year-round comfort. Large garage and storage room: Extra space to meet all your lifestyle needs. Exceptional Location: Just 250 meters from the beach: Enjoy Marbella's promenade and its golden sands just steps away from your door. 5 minutes from Marbella's Old Town: Immerse yourself in the charm of its picturesque streets and historic squares. Close to the fishing port: The perfect spot to savor authentic local cuisine in a variety of bars and restaurants. Additional Details: Impeccable condition, ready to move in. Thoughtfully designed to maximize natural light throughout the space. This is your chance to own an exclusive apartment in one of Marbella's most sought-after locations, perfect as a primary residence or a lucrative investment. Contact us today for more information or to schedule a personalized viewing.