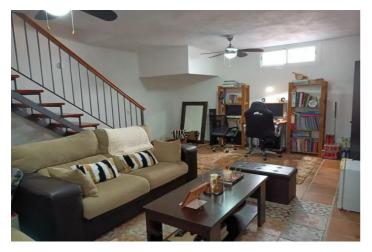

## Costa de la Luz, Guadiaro

Townhouse in the lower area of Guadiaro, in the province of Cadiz. It has three floors. The first floor has a large living room, fully equipped kitchen, bathroom and stairs leading to the semi-basement and upper floor. The semi-basement is an open-plan space used as a living room. The upper floor consists of three bedrooms, a bathroom and a huge terrace with spectacular views of the Guadiaro Valley. The house is built with high-quality materials and is in perfect condition, it has about 213 square meters. It has air conditioning in all rooms. Very bright. Magnificently connected by road. Close to schools and nurseries. 5 minutes from supermarkets, Sotogrande, Puerto de Sotogrande and the beaches. 20 minutes from Gibraltar and 1 hour from Malaga Airport.", Guadiaro, Costa del Sol. 3 Bedrooms, 2 Bathrooms, Built 213 m², Terrace 28 m².