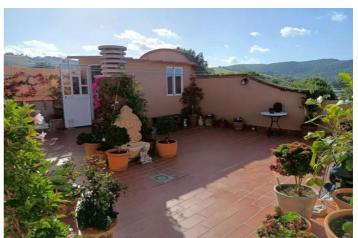

## Costa de la Luz, Guadiaro

Townhouse in the lower area of Guadiaro, in the province of Cadiz. It has three floors. The first floor has a large living room, fully equipped kitchen, bathroom and stairs leading to the semi-basement and upper floor. The semi-basement is an open-plan space used as a living room. The upper floor consists of three bedrooms, a bathroom and a huge terrace with spectacular views of the Guadiaro Valley. The house is built with high-quality materials and is in perfect condition, it has about 213 square meters. It has air conditioning in all rooms. Very bright. Magnificently connected by road. Close to schools and nurseries. 5 minutes from supermarkets, Sotogrande, Puerto de Sotogrande and the beaches. 20 minutes from Gibraltar and 1 hour from Malaga Airport.", Guadiaro, Costa del Sol. 3 Bedrooms, 2 Bathrooms, Built 213 m², Terrace 28 m².

Features: Covered Terrace, Fitted Wardrobes, Near Transport, Private Terrace, WiFi, Storage Room, Utility Room,

Ensuite Bathroom, Double Glazing.

Furniture : Part Furnished. Kitchen : Fully Fitted. Category : Resale.