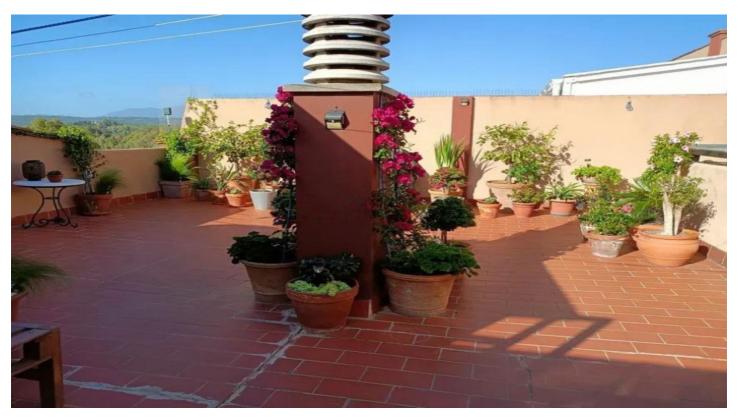

## Costa de la Luz, Guadiaro

Townhouse in the lower area of Guadiaro, in the province of Cadiz. It has three floors. The first floor has a large living room, fully equipped kitchen, bathroom and stairs leading to the semi-basement and upper floor. The semi-basement is an open-plan space used as a living room. The upper floor consists of three bedrooms, a bathroom and a huge terrace with spectacular views of the Guadiaro Valley. The house is built with high-quality materials and is in perfect condition, it has about 213 square meters. It has air conditioning in all rooms. Very bright. Magnificently connected by road. Close to schools and nurseries. 5 minutes from supermarkets, Sotogrande, Puerto de Sotogrande and the beaches. 20 minutes from Gibraltar and 1 hour from Malaga Airport.", Guadiaro, Costa del Sol. 3 Bedrooms, 2 Bathrooms, Built 213 m², Terrace 28 m².

Features: Covered Terrace, Fitted Wardrobes, Near Transport, Private Terrace, WiFi, Storage Room, Utility Room,

Ensuite Bathroom, Double Glazing.

Furniture : Part Furnished. Kitchen : Fully Fitted. Category : Resale.