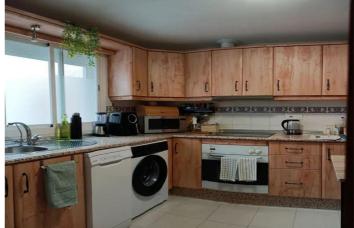

## Costa de la Luz, Guadiaro

Townhouse in the lower area of Guadiaro, in the province of Cadiz. It has three floors. The first floor has a large living room, fully equipped kitchen, bathroom and stairs leading to the semi-basement and upper floor. The semi-basement is an open-plan space used as a living room. The upper floor consists of three bedrooms, a bathroom and a huge terrace with spectacular views of the Guadiaro Valley. The house is built with high-quality materials and is in perfect condition, it has about 213 square meters. It has air conditioning in all rooms. Very bright. Magnificently connected by road. Close to schools and nurseries. 5 minutes from supermarkets, Sotogrande, Puerto de Sotogrande and the beaches. 20 minutes from Gibraltar and 1 hour from Malaga Airport.", Guadiaro, Costa del Sol. 3 Bedrooms, 2 Bathrooms, Built 213 m², Terrace 28 m².

Features: Covered Terrace, Fitted Wardrobes, Near Transport, Private Terrace, WiFi, Storage Room, Utility Room,

Ensuite Bathroom, Double Glazing.

Furniture : Part Furnished. Kitchen : Fully Fitted. Category : Resale.