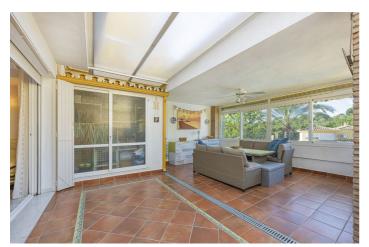

Main features of the property:

Surface area: 204 m<sup>2</sup> constructed and 180 m<sup>2</sup> useful.

Layout:

Ground floor:

Entrance hall.

Courtesy toilet.

Fully equipped kitchen.

Spacious living-dining room with direct access to a 30 m<sup>2</sup> private terrace, ideal for outdoor dining.