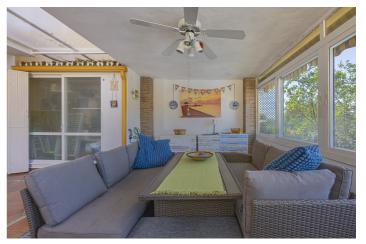

First floor:

Three bedrooms with fitted wardrobes.

Two complete bathrooms (the master bedroom has a dressing room).

Top floor:

Solarium of 37 m<sup>2</sup> to enjoy the sun and the views.

Glazed winter terrace of 30 m<sup>2</sup> with spectacular views of La Concha, the garden and the swimming pool.