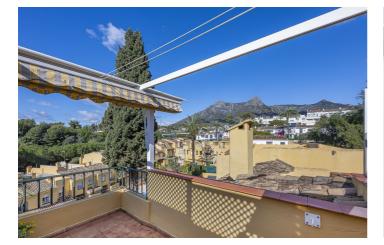

First floor:

Three bedrooms with fitted wardrobes.

Two complete bathrooms (the master bedroom has a dressing room).

Top floor:

Solarium of 37 m<sup>2</sup> to enjoy the sun and the views.

Glazed winter terrace of 30 m<sup>2</sup> with spectacular views of La Concha, the garden and the swimming pool.