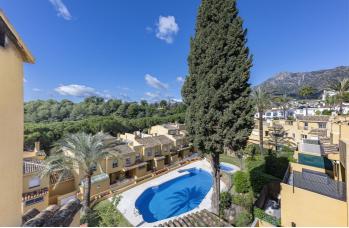

First floor:

Three bedrooms with fitted wardrobes.

Two complete bathrooms (the master bedroom has a dressing room).

Top floor:

Solarium of 37 m<sup>2</sup> to enjoy the sun and the views.

Glazed winter terrace of 30 m<sup>2</sup> with spectacular views of La Concha, the garden and the swimming pool.

Extras and details that make the difference:

Two parking spaces: one underground and one above ground outside.

Air conditioning and central heating.

Gated community with concierge services and garden.

Communal swimming pool in a quiet and well-kept environment.