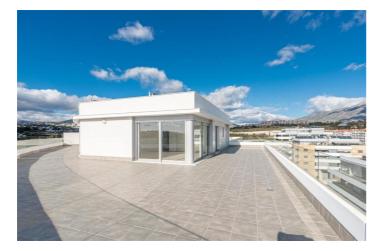

## Penthouse for sale in Nueva Andalucía, Marbella

Reference: R4957633 Bedrooms: 3 Bathrooms: 2 Build Size: 257m<sup>2</sup> Terrace: 100m<sup>2</sup>

This property comprises: entrance hall; spacious and bright living room with access to a large corner terrace with panoramic views of the sea and the mountains; fully fitted and equipped open plan kitchen with utility room; master bedroom with a bathroom and access to the terrace; two other bedrooms that share another bathroom. It comes with a parking space and a storage room in the underground community garage.