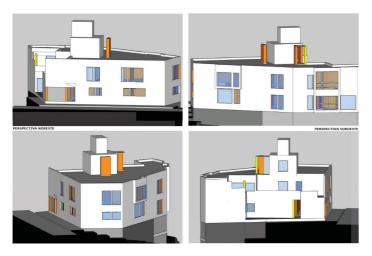

## Costa del Sol, Málaga

Fantastic opportunity. Building plot of 1015m2 with permission to build a development of 5 flats with private parking.

Three ground floor flats with reception room, separate kitchen, two bedrooms, bathroom and WC.

Lift leading to;

Two top floor flats with reception room, separate kitchen, three bedrooms, two bathrooms and WC.

Parking for 9 cars accessible by a car lift. Each unit also benefits from a storage room located on the parking level.