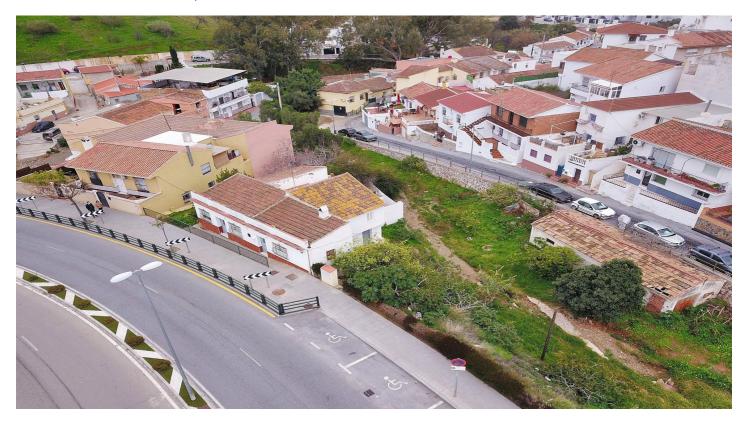

## Land for sale in Málaga, Málaga

369,000 €

Reference: R3856114 Plot Size: 1,015m<sup>2</sup> Build Size: 270m<sup>2</sup>

## Costa del Sol, Málaga

Fantastic opportunity. Building plot of 1015m2 with permission to build a development of 5 flats with private parking.

Three ground floor flats with reception room, separate kitchen, two bedrooms, bathroom and WC.

Located on Calle Lope De Rueda in Puerto De La Torre.

The Listing agent for itself and as agent for the vendor gives notice that:

1. These particulars are only a general outline for the guidance of intending purchasers and do not constitute in whole or in part an offer or a Contract. 2. Reasonable endeavours have been made to ensure that the information given in these particulars is materially correct, but any intending purchaser should satisfy themselves by inspection, searches, enquiries, and survey as to the correctness of each statement. 3. All statements in these particulars are made without responsibility on the part of Listing agent or the vendor. 4. No statement in these particulars is to be relied upon as a statement or representation of fact. 5. Neither Listing agent nor anyone in its employment or acting on its behalf has authority to make any representation or warranty in relation to this property. 6. Nothing in these particulars shall be deemed to be a statement that the property is in good repair or condition or otherwise nor that any services or facilities are in good working order. 7. Photographs may show only certain parts and aspects of the property at the time when the photographs were taken and you should rely on actual inspection. 8. No assumption should be made in respect of parts of the property not shown in photographs. 9. Any areas, measurements or distances are only approximate. 10. Any reference to alterations or use is not intended to be a statement that any necessary planning, building regulation, listed building or any other consent has been obtained. 11. Amounts quoted are exclusive of Tax if applicable.