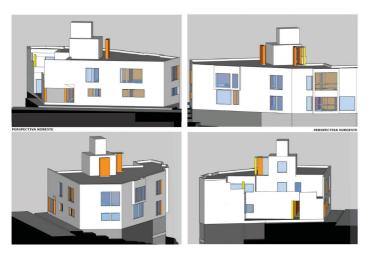

## Costa del Sol, Málaga

Fantastic opportunity. Building plot of 1015m2 with permission to build a development of 5 flats with private parking.

Three ground floor flats with reception room, separate kitchen, two bedrooms, bathroom and WC.

Lift leading to;

Two top floor flats with reception room, separate kitchen, three bedrooms, two bathrooms and WC.

Parking for 9 cars accessible by a car lift. Each unit also benefits from a storage room located on the parking level.