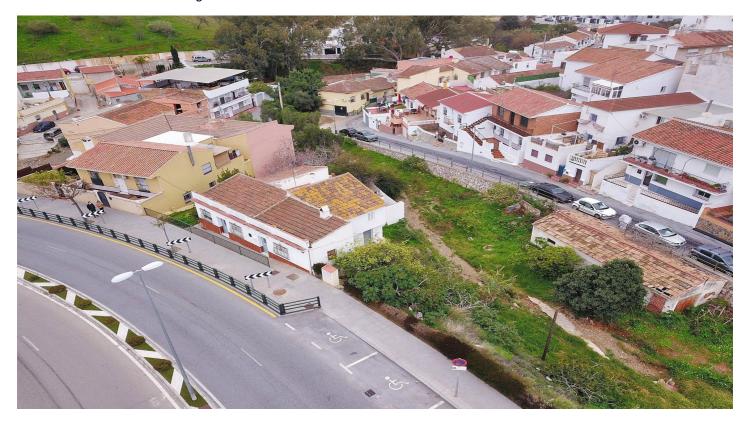

## Land for sale in Málaga, Málaga

369.000 €

Referenz: R3856114 Grundstücksgröße: 1.015m<sup>2</sup> Garten: 270m<sup>2</sup>

## Costa del Sol, Málaga

Fantastic opportunity. Building plot of 1015m2 with permission to build a development of 5 flats with private parking.

Three ground floor flats with reception room, separate kitchen, two bedrooms, bathroom and WC.

Located on Calle Lope De Rueda in Puerto De La Torre.

The Listing agent for itself and as agent for the vendor gives notice that:

1. These particulars are only a general outline for the guidance of intending purchasers and do not constitute in whole or in part an offer or a Contract. 2. Reasonable endeavours have been made to ensure that the information given in these particulars is materially correct, but any intending purchaser should satisfy themselves by inspection, searches, enquiries, and survey as to the correctness of each statement. 3. All statements in these particulars are made without responsibility on the part of Listing agent or the vendor. 4. No statement in these particulars is to be relied upon as a statement or representation of fact. 5. Neither Listing agent nor anyone in its employment or acting on its behalf has authority to make any representation or warranty in relation to this property. 6. Nothing in these particulars shall be deemed to be a statement that the property is in good repair or condition or otherwise nor that any services or facilities are in good working order. 7. Photographs may show only certain parts and aspects of the property at the time when the photographs were taken and you should rely on actual inspection. 8. No assumption should be made in respect of parts of the property not shown in photographs. 9. Any areas, measurements or distances are only approximate. 10. Any reference to alterations or use is not intended to be a statement that any necessary planning, building regulation, listed building or any other consent has been obtained. 11. Amounts quoted are exclusive of Tax if applicable.