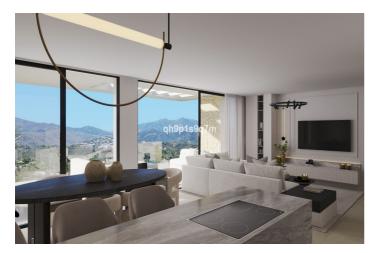

## Costa del Sol, Estepona

Altezza Suites is a luxury gated development of 72 apartments and penthouses, designed by the renowned architects Villarroel. Established over 50 years, the architectural concept is seamless integration of architecture with nature. This exclusive complex of 2, 3 and 4 bedroom luxury apartments is located within in an area of outstanding natural beauty, where each property benefits from spectacular sea and mountain views. Each apartment has a spacious open-plan layout and a large terrace for you to enjoy al-fresco living. At Altezza Suites you will also enjoy 2 communal outdoor pools, indoor pool, fully equipped gymnasium, spa, beautifully landscaped gardens and 24 hour security.

## Features:

Features **Covered Terrace** Lift **Private Terrace** Storage Room **Ensuite Bathroom Double Glazing** 24 Hour Reception **Fitted Wardrobes** Solarium WiFi Gym Sauna Utility Room Jacuzzi **Domotics** Near Church **Fiber Optic** Access for people with reduced mobility Views Sea Mountain Panoramic Country Garden Pool Forest Pool Communal Heated Indoor Private Security **Gated Complex** 24 Hour Security **Electric Blinds** 