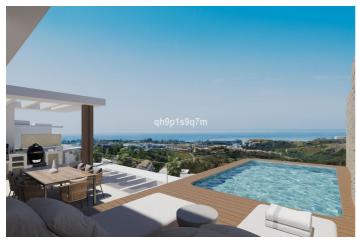

## Costa del Sol, Estepona

Altezza Suites is a luxury gated development of 72 apartments and penthouses, designed by the renowned architects Villarroel. Established over 50 years, the architectural concept is seamless integration of architecture with nature. This exclusive complex of 2, 3 and 4 bedroom luxury apartments is located within in an area of outstanding natural beauty, where each property benefits from spectacular sea and mountain views. Each apartment has a spacious open-plan layout and a large terrace for you to enjoy al-fresco living. At Altezza Suites you will also enjoy 2 communal outdoor pools, indoor pool, fully equipped gymnasium, spa, beautifully landscaped gardens and 24 hour security.

## Features:

Features **Covered Terrace** Lift **Private Terrace** Storage Room **Ensuite Bathroom Double Glazing** 24 Hour Reception **Fitted Wardrobes** Solarium WiFi Gym Sauna Utility Room Jacuzzi **Domotics** Near Church **Fiber Optic** Access for people with reduced mobility Views Sea Mountain Panoramic Country Garden Pool Forest Pool Communal Heated Indoor Private Security **Gated Complex** 24 Hour Security **Electric Blinds** 