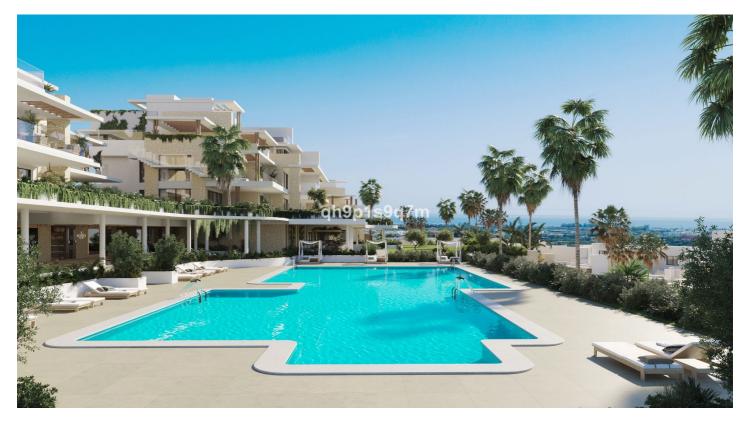

## Costa del Sol, Estepona

Altezza Suites is a luxury gated development of 72 apartments and penthouses, designed by the renowned architects Villarroel. Established over 50 years, the architectural concept is seamless integration of architecture with nature. This exclusive complex of 2, 3 and 4 bedroom luxury apartments is located within in an area of outstanding natural beauty, where each property benefits from spectacular sea and mountain views. Each apartment has a spacious open-plan layout and a large terrace for you to enjoy al-fresco living. At Altezza Suites you will also enjoy 2 communal outdoor pools, indoor pool, fully equipped gymnasium, spa, beautifully landscaped gardens and 24 hour security.

## Features:

Features **Covered Terrace** Lift **Private Terrace** Storage Room **Ensuite Bathroom Double Glazing** 24 Hour Reception **Fitted Wardrobes** Solarium WiFi Gym Sauna Utility Room Jacuzzi **Domotics** Near Church **Fiber Optic** Access for people with reduced mobility Views Sea Mountain Panoramic Country Garden Pool Forest Pool Communal Heated Indoor Private Security **Gated Complex** 24 Hour Security **Electric Blinds** 