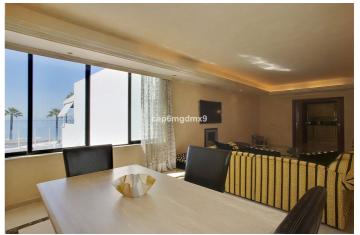

## Costa del Sol, Puerto Banús

Two bedroom apartment located in a beachfront complex within walking distance to Puerto Banus.

Frontal sea views, no terrace. Underground parking is included. Living room with fireplace and dining area, fully equipped kitchen, 2 bedrooms and 2 bathrooms (one with a shower and one with a bath). Both bedrooms have a double bed and fitted wardrobes. Hot & cold A/C throughout.