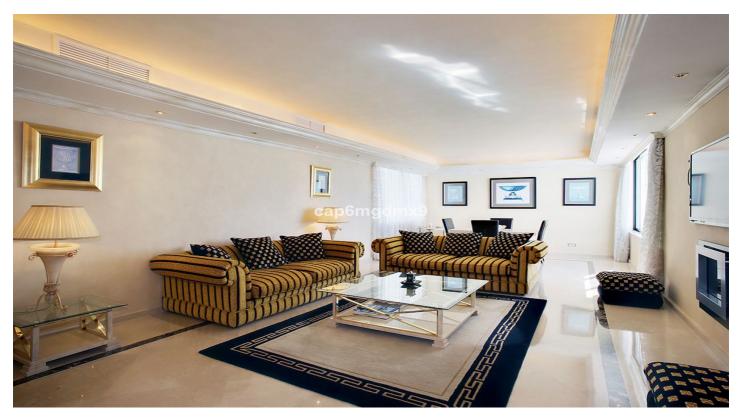

## Costa del Sol, Puerto Banús

Two bedroom apartment located in a beachfront complex within walking distance to Puerto Banus.

Frontal sea views, no terrace. Underground parking is included. Living room with fireplace and dining area, fully equipped kitchen, 2 bedrooms and 2 bathrooms (one with a shower and one with a bath). Both bedrooms have a double bed and fitted wardrobes. Hot & cold A/C throughout.

## **Features:**

Features Climate Control Views
Lift Air Conditioning Sea

Ensuite Bathroom Cold A/C
Marble Flooring Hot A/C
Double Glazing Fireplace

Fitted Wardrobes Restaurant On Site

SettingConditionPoolBeachsideExcellentCommunal