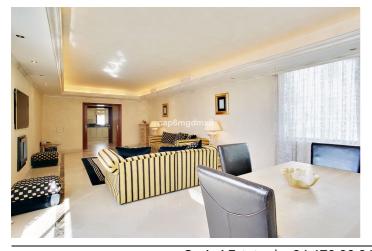

## Costa del Sol, Puerto Banús

Two bedroom apartment located in a beachfront complex within walking distance to Puerto Banus.

Frontal sea views, no terrace. Underground parking is included. Living room with fireplace and dining area, fully equipped kitchen, 2 bedrooms and 2 bathrooms (one with a shower and one with a bath). Both bedrooms have a double bed and fitted wardrobes. Hot & cold A/C throughout.

## **Features:**

Features Climate Control Views
Lift Air Conditioning Sea

Ensuite Bathroom Cold A/C
Marble Flooring Hot A/C
Double Glazing Fireplace

Fitted Wardrobes Restaurant On Site

SettingConditionPoolBeachsideExcellentCommunal