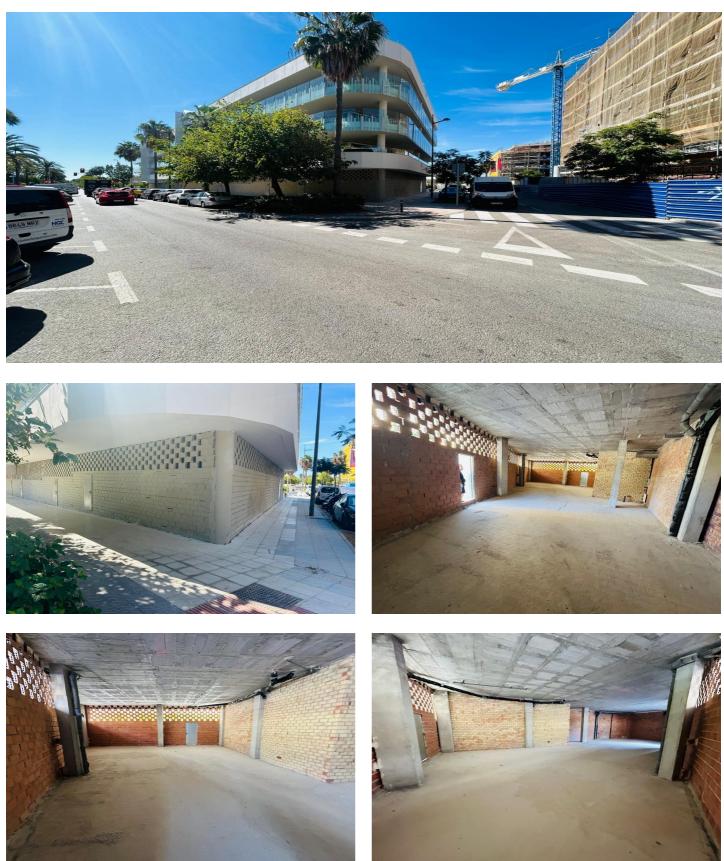

## Costa del Sol, San Pedro de Alcántara

Commercial Premises for Rent in Prime Location, San Pedro Alcántara!

An incredible opportunity to rent one of the finest commercial spaces in the newly built Terra San Pedro complex. This corner unit stands out as the best in San Pedro Alcántara, offering unparalleled visibility and accessibility.

Why Choose This Space?

- Prime Visibility: Located at a prominent corner with direct views from the main road, ensuring your business attracts maximum attention from both pedestrians and passing vehicles.

- High Foot and Car Traffic: Positioned near the main pedestrian entrance and parking access of the complex, making it easy for customers to find and access your business.

- Versatile Usage: Ideal for a variety of commercial purposes, including retail stores, cafés, or office spaces.

This is a rare chance to establish your business in one of San Pedro's most prestigious and strategically located commercial properties.