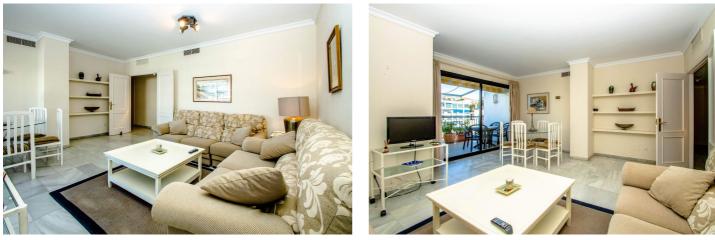

## Costa del Sol, Puerto Banús

Middle Floor Apartment, Puerto Banús, Costa del Sol. 2 Bedrooms, 2 Bathrooms, Built 149 m<sup>2</sup>, Terrace 10 m<sup>2</sup>.

Setting : Close To Port, Close To Shops, Close To Sea, Close To Town, Close To Schools, Close To Marina, Urbanisation. Condition : Good. Pool : Communal. Views : Garden, Pool. Features : Lift, Near Transport, Private Terrace, Tennis Court. Furniture : Fully Furnished. Kitchen : Fully Fitted. Garden : Communal. Security : Gated Complex, 24 Hour Security. Parking : Underground. Utilities : Electricity, Drinkable Water. Category : Holiday Homes.

## **Features:**

Features Lift Near Transport Private Terrace Tennis Court

Condition Good Kitchen Fully Fitted

Parking Underground Views Garden Pool

Pool Communal Garden Communal

**Utilities** Electricity Drinkable Water Setting

Close To Port Urbanisation Close To Sea Close To Shops Close To Town Close To Schools Close To Marina **Furniture** Fully Furnished **Security** Gated Complex 24 Hour Security **Category** Holiday Homes