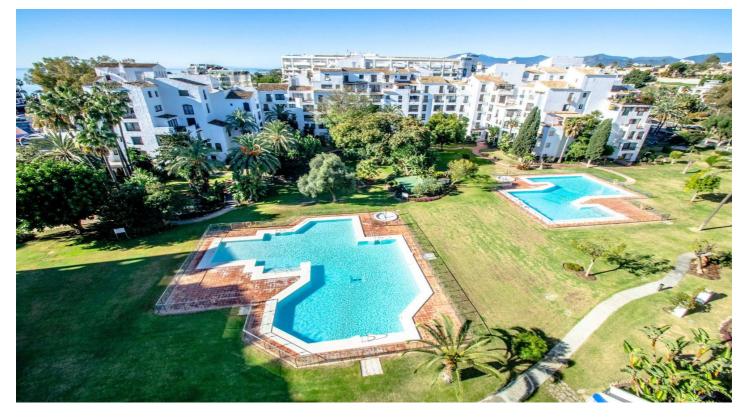

## Costa del Sol, Puerto Banús

Middle Floor Apartment, Puerto Banús, Costa del Sol. 2 Bedrooms, 2 Bathrooms, Built 149 m<sup>2</sup>, Terrace 10 m<sup>2</sup>.

Setting : Close To Port, Close To Shops, Close To Sea, Close To Town, Close To Schools, Close To Marina, Urbanisation. Condition : Good. Pool : Communal. Views : Garden, Pool. Features : Lift, Near Transport, Private Terrace, Tennis Court. Furniture : Fully Furnished. Kitchen : Fully Fitted. Garden : Communal. Security : Gated Complex, 24 Hour Security. Parking : Underground. Utilities : Electricity, Drinkable Water. Category : Holiday Homes.

## **Features:**

Features Lift Near Transport Private Terrace Tennis Court

Condition Good Kitchen Fully Fitted

Parking Underground Views Garden Pool

Pool Communal Garden Communal

**Utilities** Electricity Drinkable Water Setting

Close To Port Urbanisation Close To Sea Close To Shops Close To Town Close To Schools Close To Marina **Furniture** Fully Furnished **Security** Gated Complex 24 Hour Security **Category** Holiday Homes