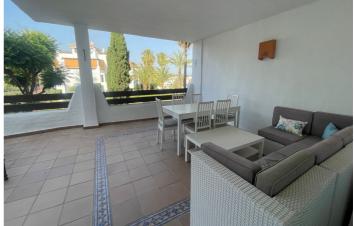

## Costa del Sol, Estepona

This 2 bedrooms spacious apartment is located in the community Selwo Hills, with enormous garden areas, nice entrance with olive trees and a fountain, big communal pool, a gym and saunas in communal areas to use, located only 2 min walk to a new coffee place and orthodox church, near by there are coming new paddle court club with a new gym, and there are in 5 min walk promenade to walk to the beach from area directly. The apartment is located elevated ground floor, in first blocks from the entrance, has an entrance hall, a large living room and dining area, 2 bedrooms and 2 bathrooms, a kitchen and a laundry area. There is two terraces, one southwest facing near the kitchen and another big terrace part covered facing communal gardens and pool with a southeast orientation, with direct access from the living room. The property includes 1 parking in the garage, and a storage room to use.