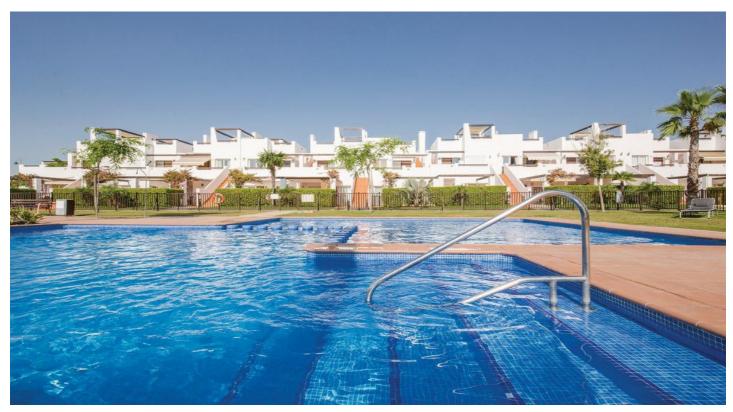

## Costa del Sol, Estepona

This 2 bedrooms spacious apartment is located in the community Selwo Hills, with enormous garden areas, nice entrance with olive trees and a fountain, big communal pool, a gym and saunas in communal areas to use, located only 2 min walk to a new coffee place and orthodox church, near by there are coming new paddle court club with a new gym, and there are in 5 min walk promenade to walk to the beach from area directly. The apartment is located elevated ground floor, in first blocks from the entrance, has an entrance hall, a large living room and dining area, 2 bedrooms and 2 bathrooms, a kitchen and a laundry area. There is two terraces, one southwest facing near the kitchen and another big terrace part covered facing communal gardens and pool with a southeast orientation, with direct access from the living room. The property includes 1 parking in the garage, and a storage room to use.

One of the best communities in Selwo area, with a short walking distance to all facilities.