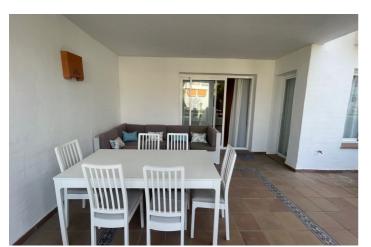

## Costa del Sol, Estepona

This 2 bedrooms spacious apartment is located in the community Selwo Hills, with enormous garden areas, nice entrance with olive trees and a fountain, big communal pool, a gym and saunas in communal areas to use, located only 2 min walk to a new coffee place and orthodox church, near by there are coming new paddle court club with a new gym, and there are in 5 min walk promenade to walk to the beach from area directly. The apartment is located elevated ground floor, in first blocks from the entrance, has an entrance hall, a large living room and dining area, 2 bedrooms and 2 bathrooms, a kitchen and a laundry area. There is two terraces, one southwest facing near the kitchen and another big terrace part covered facing communal gardens and pool with a southeast orientation, with direct access from the living room. The property includes 1 parking in the garage, and a storage room to use.