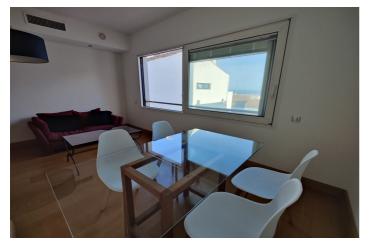

## Costa del Sol, Puerto Banús

Middle Floor Apartment, Puerto Banús, Costa del Sol.

1 Bedroom, 2 Bathrooms, Built 120 m<sup>2</sup>.

Setting: Commercial Area, Beachside, Port, Close To Port, Close To Shops, Close To Sea, Marina, Close To Marina.

Restaurant On Site.

Furniture: Fully Furnished.

Kitchen: Fully Fitted.

Security : Gated Complex, Entry Phone, Safe.

Parking: Underground, Garage, Private. Utilities: Electricity, Drinkable Water.