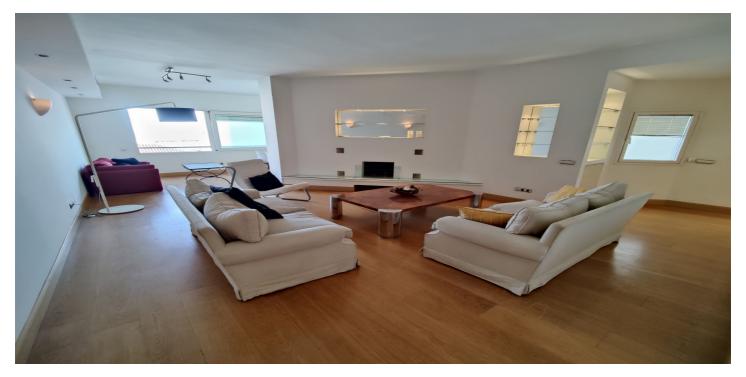

## Costa del Sol, Puerto Banús

Middle Floor Apartment, Puerto Banús, Costa del Sol.

1 Bedroom, 2 Bathrooms, Built 120 m<sup>2</sup>.

Setting: Commercial Area, Beachside, Port, Close To Port, Close To Shops, Close To Sea, Marina, Close To Marina.

Restaurant On Site.

Furniture: Fully Furnished.

Kitchen: Fully Fitted.

Security : Gated Complex, Entry Phone, Safe.

Parking: Underground, Garage, Private. Utilities: Electricity, Drinkable Water.