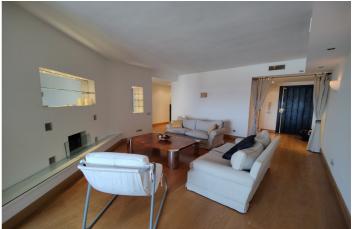

## Middle Floor Apartment for rent in Puerto Banús, Marbella

1,500 - 2,000 €

Reference: R4688155 Bedrooms: 1

Bathrooms: 2 Build Size: 120m<sup>2</sup>

## Costa del Sol, Puerto Banús

Middle Floor Apartment, Puerto Banús, Costa del Sol.

1 Bedroom, 2 Bathrooms, Built 120 m<sup>2</sup>.

Setting: Commercial Area, Beachside, Port, Close To Port, Close To Shops, Close To Sea, Marina, Close To Marina.