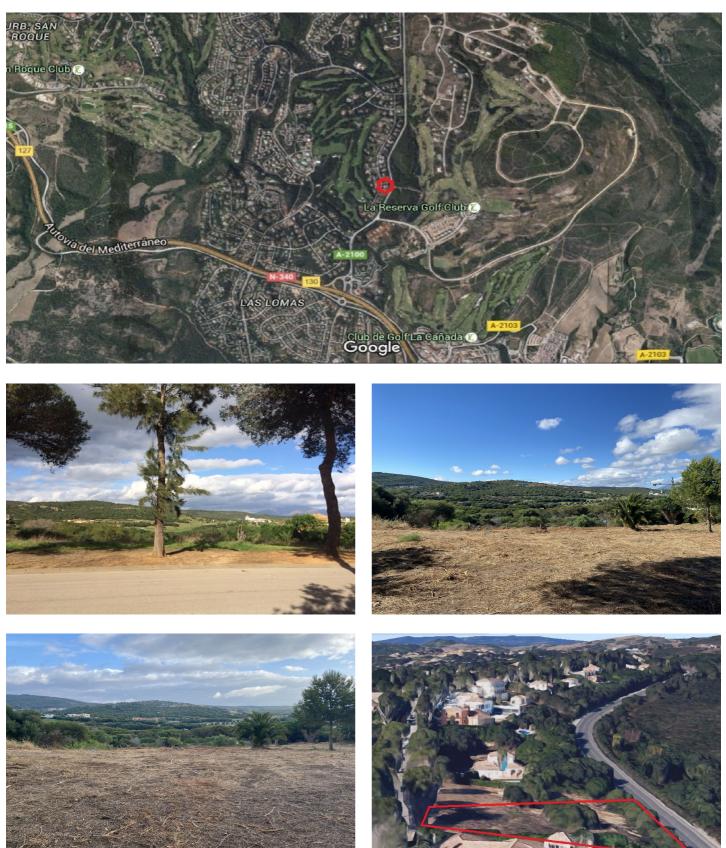

# Costa de la Luz, Sotogrande

Urban plot for sale in Sotogrande Alto, with views to La Reserva and Valderrama golf courses. This area is a timeless residence for the priviledged owners, in the midst of one of the most exclusive neighbourhoods in southern Europe. This plot is located in a peaceful setting yet close to all amenitites, Sotogrande International School, La Reserva and Valderrama golf courses.

This plot is nearly rectangular, slightly sloping and has a maximum occupancy of 33% of the plot area. Buildability is max 40% or 1.097 square meters. Maximum height is 2 floors or 6,50 meters. A 3rd floor is authorized if it does not excedd 30% of plan built area. Separation to private plots is minimum 3 meters, to public boundiaries minimum 6 meters.

### Features:

**Views** Sea Mountain Golf