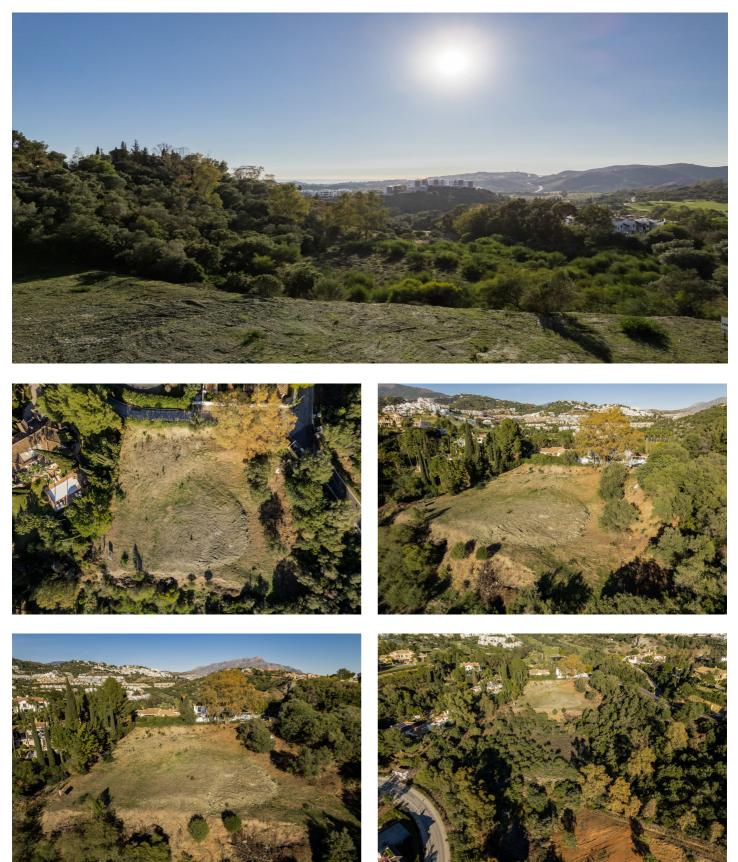

## Costa del Sol, Benahavís

Puerto del Almendro - Benahavis

Flat plot situated in an ideal position for people who want the best of two worlds: peace, tranquility and panoramic views over the surrounding landscape with some sea view as well yet a very short distance away from amenties, San Pedro & Puerto Banus.

The urbanization has barriers and camera at the entrance as well as a tennis court available to residents.

The commercial centre of Monte Halcones is just around the corner and offers basic amenities such as supermarket, pharmacy, restaurants etc.

Suitable for 2 floor + basement, villa project Alloted build percentage is 20% and minimum plot size is 3000m2 here We also have the adjacent plot for sale: R3984019