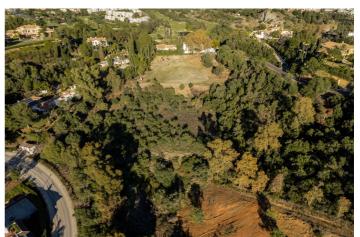

## Costa del Sol, Benahavís

Puerto del Almendro - Benahavis

Flat plot situated in an ideal position for people who want the best of two worlds: peace, tranquility and panoramic views over the surrounding landscape with some sea view as well yet a very short distance away from amenties, San Pedro & Puerto Banus.

Suitable for 2 floor + basement, villa project Alloted build percentage is 20% and minimum plot size is 3000m2 here We also have the adjacent plot for sale: R3984019