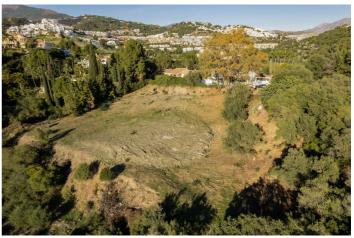

## Costa del Sol, Benahavís

Puerto del Almendro - Benahavis

Flat plot situated in an ideal position for people who want the best of two worlds: peace, tranquility and panoramic views over the surrounding landscape with some sea view as well yet a very short distance away from amenties, San Pedro & Puerto Banus.

Suitable for 2 floor + basement, villa project Alloted build percentage is 20% and minimum plot size is 3000m2 here We also have the adjacent plot for sale: R3984019