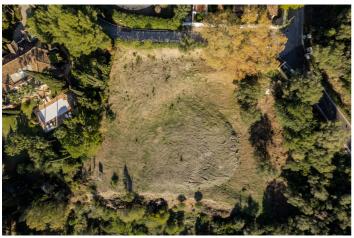

## Residential Plot for sale in Benahavís, Benahavís

995.000€

 $\textbf{Referenz:} \ R3473524 \quad \textbf{Grundstücksgr\"{o}\&e:} \ 4.280 \text{m}^2 \quad \textbf{Garten:} \ 856 \text{m}^2$ 

Suitable for 2 floor + basement, villa project Alloted build percentage is 20% and minimum plot size is 3000m2 here We also have the adjacent plot for sale: R3984019