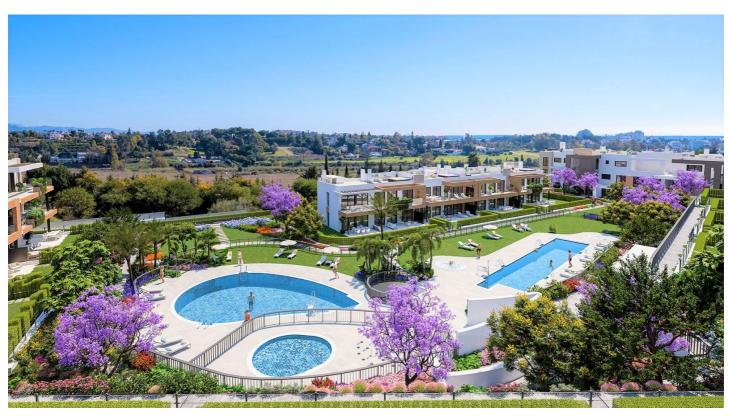

## Costa del Sol, Estepona

New project of luxury 2 and 3 bedroom apartments and penthouses in the last plot in prestigious Atalaya, on the junction of the golden triangle Marbella – Benahavis – Estepona, in a gated exclusive community full of amenities with gym, heated pool and jacuzzis, lush gardens and yoga lake, in walking distance to facilities and within a short drive to the beach, Puerto Banús and Marbella.

With penthouse and rooftop sea views, top brands and high qualities such as underfloor heating throughout, modern aerothermal heat system, fully fitted kitchen and bathrooms, extensive terraces and gardens, double orientations, elevated ground floors and underground garages.