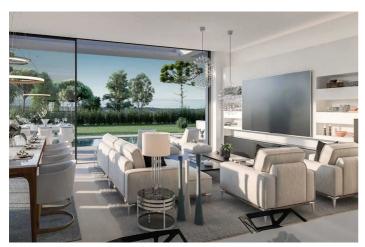

Situated as a corner property, the villa offers maximum tranquility at the lower part of the residence. Spanning two levels with an additional mezzanine floor, the entrance is adorned with a welcoming porch. The main entrance, positioned on the upper floor, serves as the focal level of the house. Upon entering, a grand open-plan living space unfolds, characterized by high ceilings and expansive windows that usher in abundant natural light. This space includes a fully equipped kitchen with Siemens appliances, a spacious salon, a dining room, and a convenient guest toilet. The living areas seamlessly extend to expansive terraces covered by a pergola, leading to the verdant gardens and a delightful swimming pool. On one side of the foyer, a broad staircase ascends to the mezzanine floor, revealing two additional bedrooms sharing a communal bathroom. The bathrooms feature fittings by Villeroy & Boch and taps by Grohe.