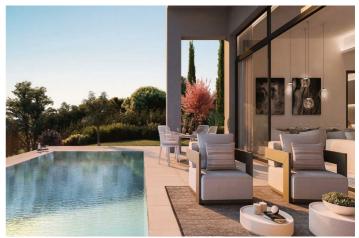

## Costa del Sol, Benahavís

Introducing an exquisite, newly constructed villa nestled within a secure gated community, a mere five-minute drive from the town and beach. This opulent community features a club house, spa, gym, lush Mediterranean gardens, and breathtaking panoramic sea views.

Situated as a corner property, the villa offers maximum tranquility at the lower part of the residence. Spanning two levels with an additional mezzanine floor, the entrance is adorned with a welcoming porch. The main entrance, positioned on the upper floor, serves as the focal level of the house. Upon entering, a grand open-plan living space unfolds, characterized by high ceilings and expansive windows that usher in abundant natural light. This space includes a fully equipped kitchen with Siemens appliances, a spacious salon, a dining room, and a convenient guest toilet. The living areas seamlessly extend to expansive terraces covered by a pergola, leading to the verdant gardens and a delightful swimming pool. On one side of the foyer, a broad staircase ascends to the mezzanine floor, revealing two additional bedrooms sharing a communal bathroom. The bathrooms feature fittings by Villeroy & Boch and taps by Grohe.