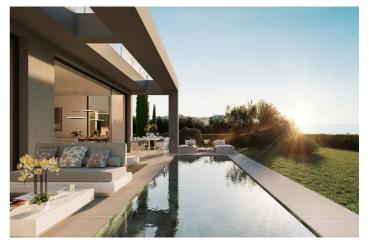

Situated as a corner property, the villa offers maximum tranquility at the lower part of the residence. Spanning two levels with an additional mezzanine floor, the entrance is adorned with a welcoming porch. The main entrance, positioned on the upper floor, serves as the focal level of the house. Upon entering, a grand open-plan living space unfolds, characterized by high ceilings and expansive windows that usher in abundant natural light. This space includes a fully equipped kitchen with Siemens appliances, a spacious salon, a dining room, and a convenient guest toilet. The living areas seamlessly extend to expansive terraces covered by a pergola, leading to the verdant gardens and a delightful swimming pool. On one side of the foyer, a broad staircase ascends to the mezzanine floor, revealing two additional bedrooms sharing a communal bathroom. The bathrooms feature fittings by Villeroy & Boch and taps by Grohe.