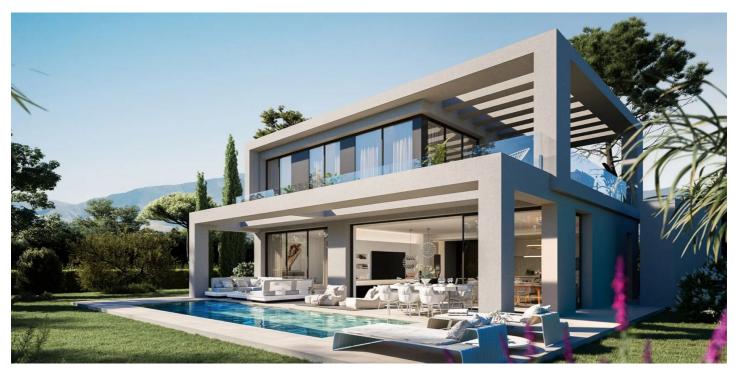

## Costa del Sol, Benahavís

Introducing an exquisite, newly constructed villa nestled within a secure gated community, a mere five-minute drive from the town and beach. This opulent community features a club house, spa, gym, lush Mediterranean gardens, and breathtaking panoramic sea views.

Situated as a corner property, the villa offers maximum tranquility at the lower part of the residence. Spanning two levels with an additional mezzanine floor, the entrance is adorned with a welcoming porch. The main entrance, positioned on the upper floor, serves as the focal level of the house. Upon entering, a grand open-plan living space unfolds, characterized by high ceilings and expansive windows that usher in abundant natural light. This space includes a fully equipped kitchen with Siemens appliances, a spacious salon, a dining room, and a convenient guest toilet. The living areas seamlessly extend to expansive terraces covered by a pergola, leading to the verdant gardens and a delightful swimming pool. On one side of the foyer, a broad staircase ascends to the mezzanine floor, revealing two additional bedrooms sharing a communal bathroom. The bathrooms feature fittings by Villeroy & Boch and taps by Grohe.