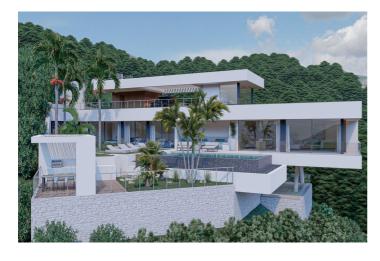

## Residential Plot for sale in Benahavís, Benahavís

577,500€

Reference: R4020820 Bedrooms: 3 Bathrooms: 5 Plot Size: 3,473m<sup>2</sup> Terrace: 226m<sup>2</sup>

## Costa del Sol, Benahavís

Plot+Project+License

Residential Plot, Benahavís, Costa del Sol. Garden/Plot 3473 m².

Setting: Close To Golf, Urbanisation.

Orientation : South. Condition : Excellent.

Views: Sea, Mountain, Panoramic.