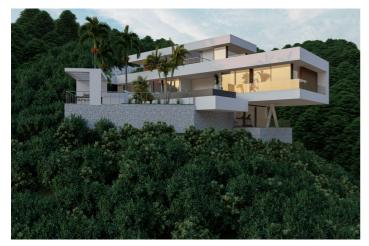

## Residential Plot for sale in Benahavís, Benahavís

577,500€

Reference: R4020820 Bedrooms: 3 Bathrooms: 5 Plot Size: 3,473m<sup>2</sup> Terrace: 226m<sup>2</sup>

## Costa del Sol, Benahavís

Plot+Project+License

Residential Plot, Benahavís, Costa del Sol. Garden/Plot 3473 m².

Setting: Close To Golf, Urbanisation.

Orientation : South. Condition : Excellent.

Views: Sea, Mountain, Panoramic.