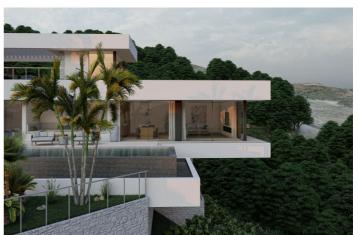

## Costa del Sol, Benahavís

Plot+Project+License

Residential Plot, Benahavís, Costa del Sol. Garden/Plot 3473 m².

Setting: Close To Golf, Urbanisation.

Orientation : South. Condition : Excellent.

Views: Sea, Mountain, Panoramic.