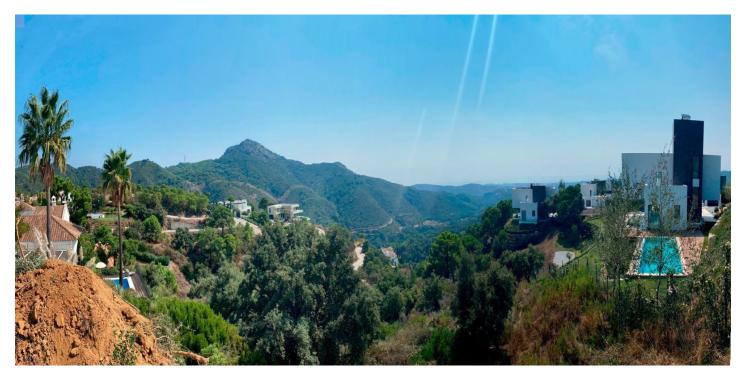

## Costa del Sol, Benahavís

Plot+Project+License

Residential Plot, Benahavís, Costa del Sol. Garden/Plot 3473 m².

Setting: Close To Golf, Urbanisation.

Orientation : South. Condition : Excellent.

Views: Sea, Mountain, Panoramic.

 $\label{lem:Features:Access for people with reduced mobility.}$ 

Security: Gated Complex, 24 Hour Security.

Utilities: Electricity, Drinkable Water, Telephone, Gas.

Category: Luxury, Off Plan, With Planning Permission, Contemporary.

## **Features:**

**Features**Access for people with reduced

mobility

Setting Condition
Close To Golf Excellent

Urbanisation

Utilities Category

Electricity Luxury

Drinkable Water Off Plan

Telephone Plan Permission
Gas Contemporary

Views

Sea

Mountain Panoramic

Security

Gated Complex 24 Hour Security