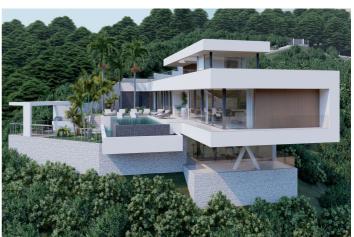

## Residential Plot for sale in Benahavís, Benahavís

577,500€

Reference: R4020820 Bedrooms: 3 Bathrooms: 5 Plot Size: 3,473m<sup>2</sup> Terrace: 226m<sup>2</sup>

## Costa del Sol, Benahavís

Plot+Project+License

Residential Plot, Benahavís, Costa del Sol. Garden/Plot 3473 m².

Setting: Close To Golf, Urbanisation.

Orientation : South. Condition : Excellent.

Views: Sea, Mountain, Panoramic.