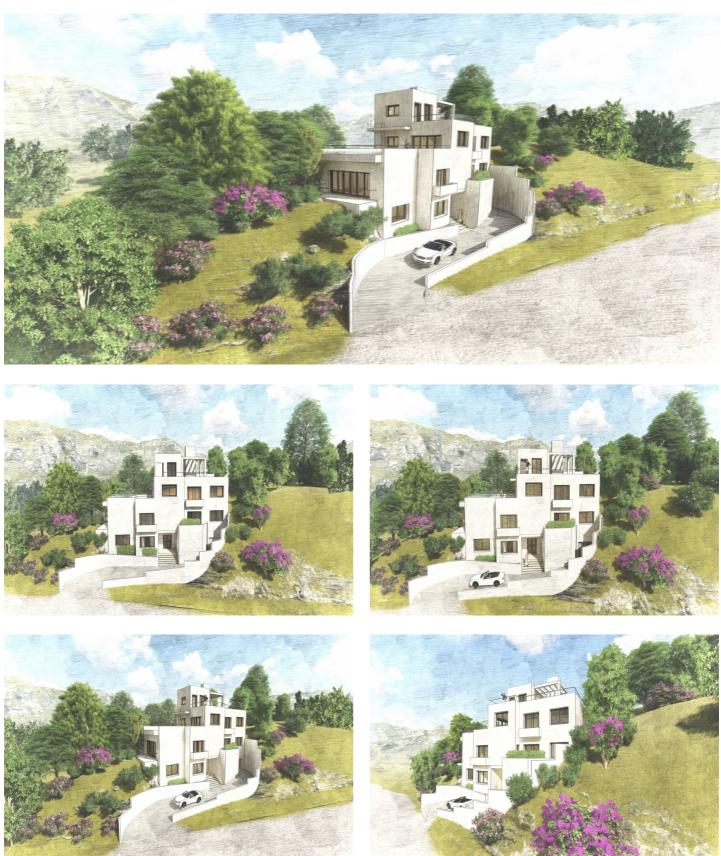

An exciting villa project has been penned by renowned local Architect Cesar de Leyva which has achieved the goal of making the best of the views whilst providing a comfortable home in the modern idiom with open concept living and up to 4 or 5 bedrooms, all with en suite bathrooms. The goal was to deliver a villa that would be perfect as a second home and therefore there are views and lots of terrace spaces to enjoy rather than extensive gardens to maintain. One of the main features has to be the elevated infinity swimming pool which celebrates the views and will certainly be a talking point for family and friends. The design includes an elevator which will make all areas of the house including the solarium accessible for people of all abilities.

The project maximises what can be built on the plot although obviously the buyer will be able to decide whether they need the maximum or something more modest.

This is an opportunity to construct an amazing home in a brilliant location. For more details and floor plans please just send us a message.

Plot 513 m2 Build of Project 314 m2