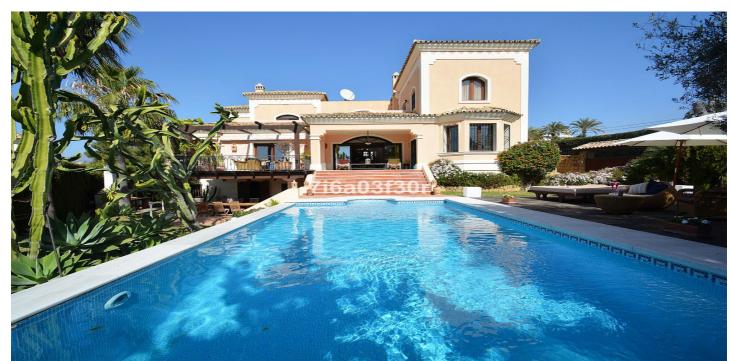

# Costa del Sol, Nueva Andalucía

Charming 5 bed villa situated in the heart of the Luxurious Puerto Banús area, close to the Casino and all amenities Long Term- from September

Property:

High quality built villa with outstanding views from 1st floor looking out to the sea, Morocco and Gibraltar. walking distance to Puerto Banús (only 600 metres) amenities, restaurants, bars and beaches.

The layout is entrance hall, living area and dining with direct access to the seawater pool with a chill-out and Balinese sun beds ideal for lounging or hosting pool parties.

To the right you have the spacious kitchen with a large dining table with 8 seats, one bedroom and guest toilet and in front you can find 2 large double rooms and one bathroom.

Private garage and additional parking space.

Features:

Maximum 12 persons ADSL connection Air Conditioning Alarm System Automatic watering BBQ Covered parking (2 big cars) + 2 parking place Dishwasher Satellite TV Jacuzzi Microwave **3** Fireplace Private garden Private swimming pool with seawater Storage **Tumble Dryer** Washing Machine Wireless Internet