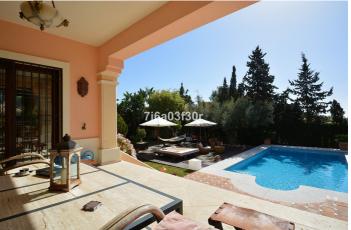

The layout is entrance hall, living area and dining with direct access to the seawater pool with a chill-out and Balinese sun beds ideal for lounging or hosting pool parties.

To the right you have the spacious kitchen with a large dining table with 8 seats, one bedroom and guest toilet and in front you can find 2 large double rooms and one bathroom.

Private garage and additional parking space.

Features:

Maximum 12 persons ADSL connection Air Conditioning Alarm System Automatic watering BBQ Covered parking (2 big cars) + 2 parking place Dishwasher Satellite TV Jacuzzi Microwave **3** Fireplace Private garden Private swimming pool with seawater Storage **Tumble Dryer** Washing Machine Wireless Internet