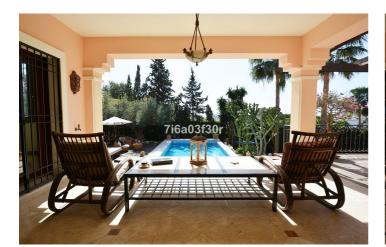

The layout is entrance hall, living area and dining with direct access to the seawater pool with a chill-out and Balinese sun beds ideal for lounging or hosting pool parties.

To the right you have the spacious kitchen with a large dining table with 8 seats, one bedroom and guest toilet and in front you can find 2 large double rooms and one bathroom.

Private garage and additional parking space.

Features:

Maximum 12 persons ADSL connection Air Conditioning Alarm System Automatic watering BBQ Covered parking (2 big cars) + 2 parking place Dishwasher Satellite TV Jacuzzi Microwave **3** Fireplace Private garden Private swimming pool with seawater Storage **Tumble Dryer** Washing Machine Wireless Internet