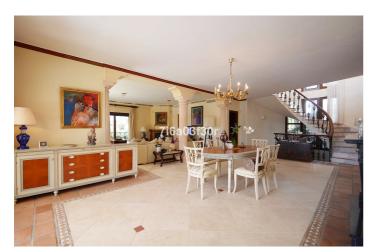

The layout is entrance hall, living area and dining with direct access to the seawater pool with a chill-out and Balinese sun beds ideal for lounging or hosting pool parties.

To the right you have the spacious kitchen with a large dining table with 8 seats, one bedroom and guest toilet and in front you can find 2 large double rooms and one bathroom.