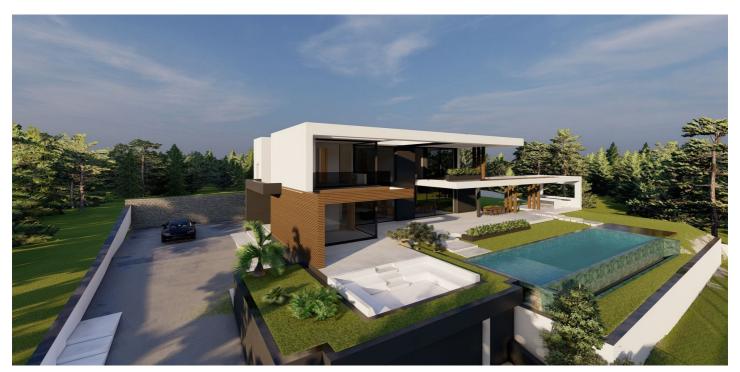

## Costa del Sol, Benahavís

¡Discover the land of your dreams in Paradise, Benahavis! This impressive plot of 1,146 m2 offers you the opportunity to build the villa you have always wanted, with a buildable surface of 654 m2 distributed over up to three floors. Located in a privileged environment, just 10 minutes from the golden beaches and 15 minutes from the exclusive Puerto Banus, this location is ideal for enjoying the Mediterranean life. You will also be just 20 minutes from the vibrant centre of Marbella.

The land has urban access road and is located in an urban core, which guarantees comfort and easy access to all services, restaurants and sports clubs nearby. If you prefer a faster option, you also have the possibility to purchase with an Architect project already done by the current owner or work with an architect to design your perfect home. Don't miss this unique opportunity to invest in one of the most sought after areas on the Costa del Sol.; Contact us for more details and start making your dream come true!