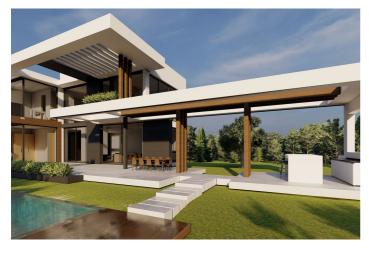

## Costa del Sol, Benahavís

¡Discover the land of your dreams in Paradise, Benahavis! This impressive plot of 1,146 m2 offers you the opportunity to build the villa you have always wanted, with a buildable surface of 654 m2 distributed over up to three floors. Located in a privileged environment, just 10 minutes from the golden beaches and 15 minutes from the exclusive Puerto Banus, this location is ideal for enjoying the Mediterranean life. You will also be just 20 minutes from the vibrant centre of Marbella.

The land has urban access road and is located in an urban core, which guarantees comfort and easy access to all services, restaurants and sports clubs nearby. If you prefer a faster option, you also have the possibility to purchase with an Architect project already done by the current owner or work with an architect to design your perfect home. Don't miss this unique opportunity to invest in one of the most sought after areas on the Costa del Sol.; Contact us for more details and start making your dream come true!