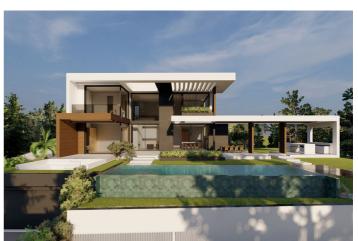

## Costa del Sol, Benahavís

¡Discover the land of your dreams in Paradise, Benahavis! This impressive plot of 1,146 m2 offers you the opportunity to build the villa you have always wanted, with a buildable surface of 654 m2 distributed over up to three floors. Located in a privileged environment, just 10 minutes from the golden beaches and 15 minutes from the exclusive Puerto Banus, this location is ideal for enjoying the Mediterranean life. You will also be just 20 minutes from the vibrant centre of Marbella.

The land has urban access road and is located in an urban core, which guarantees comfort and easy access to all services, restaurants and sports clubs nearby. If you prefer a faster option, you also have the possibility to purchase with an Architect project already done by the current owner or work with an architect to design your perfect home. Don't miss this unique opportunity to invest in one of the most sought after areas on the Costa del Sol.; Contact us for more details and start making your dream come true!