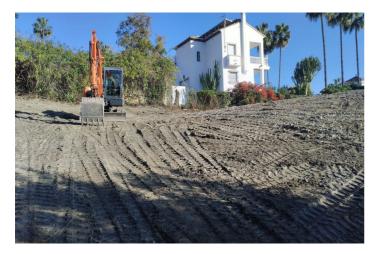

## Land for sale in Benahavís, Benahavís

550,000€

Reference: R4267858 Plot Size: 1,146m<sup>2</sup>

The land has urban access road and is located in an urban core, which guarantees comfort and easy access to all services, restaurants and sports clubs nearby. If you prefer a faster option, you also have the possibility to purchase with an Architect project already done by the current owner or work with an architect to design your perfect home. Don't miss this unique opportunity to invest in one of the most sought after areas on the Costa del Sol.; Contact us for more details and start making your dream come true!