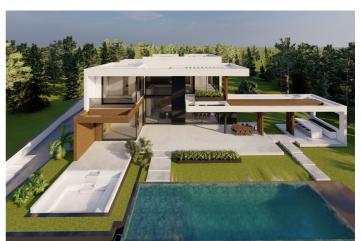

## Costa del Sol, Benahavís

¡Discover the land of your dreams in Paradise, Benahavis! This impressive plot of 1,146 m2 offers you the opportunity to build the villa you have always wanted, with a buildable surface of 654 m2 distributed over up to three floors. Located in a privileged environment, just 10 minutes from the golden beaches and 15 minutes from the exclusive Puerto Banus, this location is ideal for enjoying the Mediterranean life. You will also be just 20 minutes from the vibrant centre of Marbella.

The land has urban access road and is located in an urban core, which guarantees comfort and easy access to all services, restaurants and sports clubs nearby. If you prefer a faster option, you also have the possibility to purchase with an Architect project already done by the current owner or work with an architect to design your perfect home. Don't miss this unique opportunity to invest in one of the most sought after areas on the Costa del Sol.; Contact us for more details and start making your dream come true!