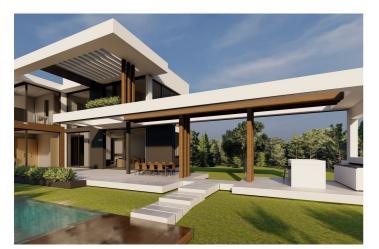

## Costa del Sol, Benahavís

¡Discover the land of your dreams in Paradise, Benahavis! This impressive plot of 1,146 m2 offers you the opportunity to build the villa you have always wanted, with a buildable surface of 654 m2 distributed over up to three floors. Located in a privileged environment, just 10 minutes from the golden beaches and 15 minutes from the exclusive Puerto Banus, this location is ideal for enjoying the Mediterranean life. You will also be just 20 minutes from the vibrant centre of Marbella.

The land has urban access road and is located in an urban core, which guarantees comfort and easy access to all services, restaurants and sports clubs nearby. If you prefer a faster option, you also have the possibility to purchase with an Architect project already done by the current owner or work with an architect to design your perfect home. Don't miss this unique opportunity to invest in one of the most sought after areas on the Costa del Sol. ; Contact us for more details and start making your dream come true!