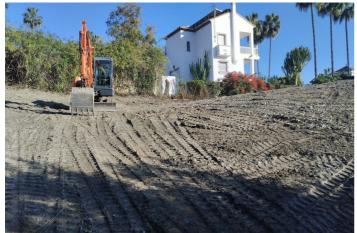

## Costa del Sol, Benahavís

¡Discover the land of your dreams in Paradise, Benahavis! This impressive plot of 1,146 m2 offers you the opportunity to build the villa you have always wanted, with a buildable surface of 654 m2 distributed over up to three floors. Located in a privileged environment, just 10 minutes from the golden beaches and 15 minutes from the exclusive Puerto Banus, this location is ideal for enjoying the Mediterranean life. You will also be just 20 minutes from the vibrant centre of Marbella.

The land has urban access road and is located in an urban core, which guarantees comfort and easy access to all services, restaurants and sports clubs nearby. If you prefer a faster option, you also have the possibility to purchase with an Architect project already done by the current owner or work with an architect to design your perfect home. Don't miss this unique opportunity to invest in one of the most sought after areas on the Costa del Sol. ; Contact us for more details and start making your dream come true!