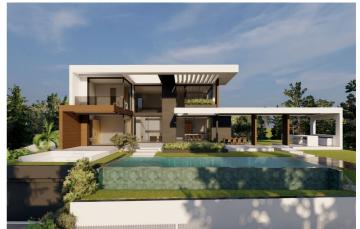

## Costa del Sol, Benahavís

¡Discover the land of your dreams in Paradise, Benahavis! This impressive plot of 1,146 m2 offers you the opportunity to build the villa you have always wanted, with a buildable surface of 654 m2 distributed over up to three floors. Located in a privileged environment, just 10 minutes from the golden beaches and 15 minutes from the exclusive Puerto Banus, this location is ideal for enjoying the Mediterranean life. You will also be just 20 minutes from the vibrant centre of Marbella.

The land has urban access road and is located in an urban core, which guarantees comfort and easy access to all services, restaurants and sports clubs nearby. If you prefer a faster option, you also have the possibility to purchase with an Architect project already done by the current owner or work with an architect to design your perfect home. Don't miss this unique opportunity to invest in one of the most sought after areas on the Costa del Sol. ; Contact us for more details and start making your dream come true!