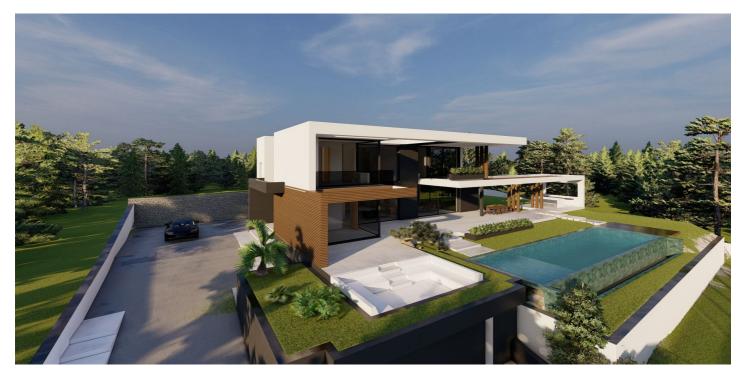

## Costa del Sol, Benahavís

¡Discover the land of your dreams in Paradise, Benahavis! This impressive plot of 1,146 m2 offers you the opportunity to build the villa you have always wanted, with a buildable surface of 654 m2 distributed over up to three floors. Located in a privileged environment, just 10 minutes from the golden beaches and 15 minutes from the exclusive Puerto Banus, this location is ideal for enjoying the Mediterranean life. You will also be just 20 minutes from the vibrant centre of Marbella.

The land has urban access road and is located in an urban core, which guarantees comfort and easy access to all services, restaurants and sports clubs nearby. If you prefer a faster option, you also have the possibility to purchase with an Architect project already done by the current owner or work with an architect to design your perfect home. Don't miss this unique opportunity to invest in one of the most sought after areas on the Costa del Sol. ; Contact us for more details and start making your dream come true!