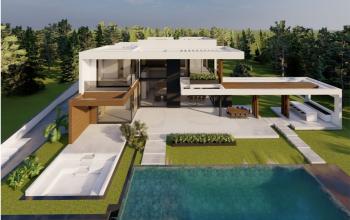

## Costa del Sol, Benahavís

¡Discover the land of your dreams in Paradise, Benahavis! This impressive plot of 1,146 m2 offers you the opportunity to build the villa you have always wanted, with a buildable surface of 654 m2 distributed over up to three floors. Located in a privileged environment, just 10 minutes from the golden beaches and 15 minutes from the exclusive Puerto Banus, this location is ideal for enjoying the Mediterranean life. You will also be just 20 minutes from the vibrant centre of Marbella.

The land has urban access road and is located in an urban core, which guarantees comfort and easy access to all services, restaurants and sports clubs nearby. If you prefer a faster option, you also have the possibility to purchase with an Architect project already done by the current owner or work with an architect to design your perfect home. Don't miss this unique opportunity to invest in one of the most sought after areas on the Costa del Sol. ; Contact us for more details and start making your dream come true!