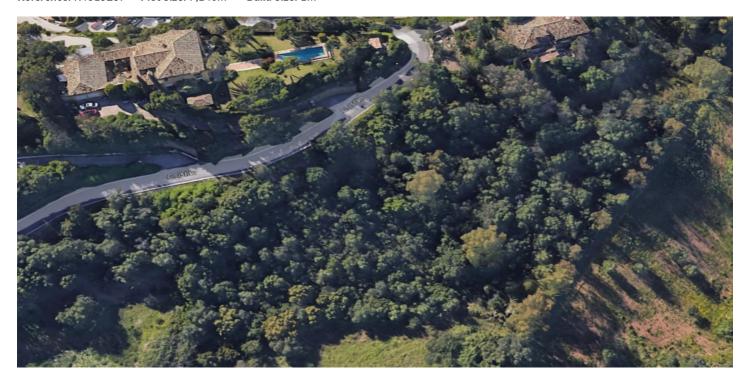

## Residential Plot for sale in Benahavís, Benahavís

4,250,000 €

Reference: R4615237 Plot Size: 7,140m<sup>2</sup> Build Size: 1m<sup>2</sup>

## Costa del Sol, Benahavís

**MARBELLA - BENAHAVIS** 

Land plot for sale in Urbanizacion Puerto de los Almendros

Puerto del Almendro - Benahavis

Plot situated in an ideal position for people who want the best of two worlds: peace, tranquility and panoramic views over the surrounding landscape with sea view as well yet a very short distance away from amenties, San Pedro & Puerto Banus.

Possible to construct 2 villas of max. 1.400 m<sup>2</sup> to be build. Plot size: 7.140 m<sup>2</sup>