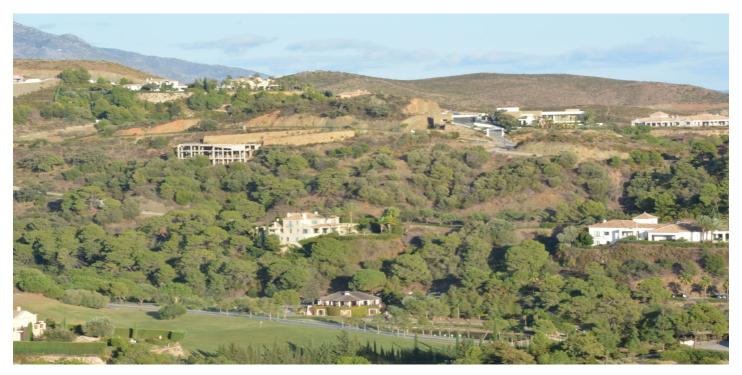

## Costa del Sol, Benahavís

Beautiful 4.196 m2 plot for sale in the exclusive Marbella Club Golf Resort and Equestrian Center. The plot's building allowance is about 10.6% meaning nearly 450 m2 in up to two floors plus terraces and basement (most likely with views due to the slope).

This complex is an absolute retreat, quiet, secure and surrounded by nature and golf just a few minutes drive from Guadalmina, Benahavis, Puerto Banus, San Pedro and a wide variety of golf courses, restaurants, etc.

This is a plot in high position and with great panoramic views over the golf course, the Club House, the lake and the surrounding country side. It is also conveniently located within walking distance to the Club House and over the 18th hole. The surface slopes down towards NW orientation. A nice plot in a superb spot!!