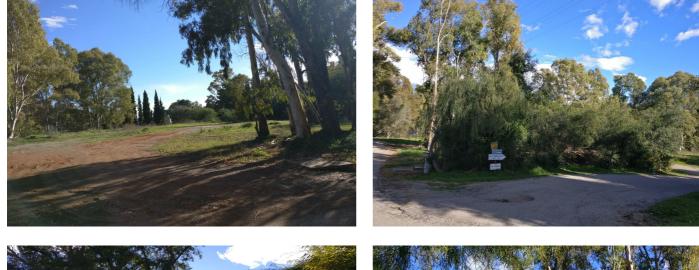

## Costa del Sol, Benahavís

Large 6800m2 plot for sale in Fuente del Espanto, on the ronda road. The plot is fully urban, easy and quick to obtain license as its in Benahavis municipality.

Land type: Urbano Finalist with residential use

Building allowance is 20%, meaning you can build a 1200m2 villa on the plot (excl basements and terraces) Occupation % 15%