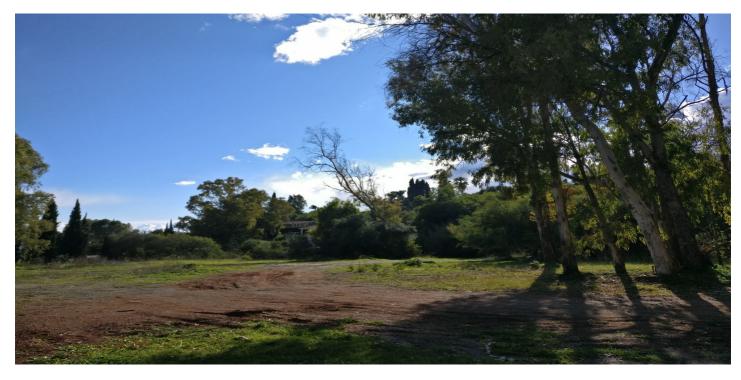

## Costa del Sol, Benahavís

Large 6800m2 plot for sale in Fuente del Espanto, on the ronda road. The plot is fully urban, easy and quick to obtain license as its in Benahavis municipality.

Land type: Urbano Finalist with residential use

Building allowance is 20%, meaning you can build a 1200m2 villa on the plot (excl basements and terraces) Occupation % 15%