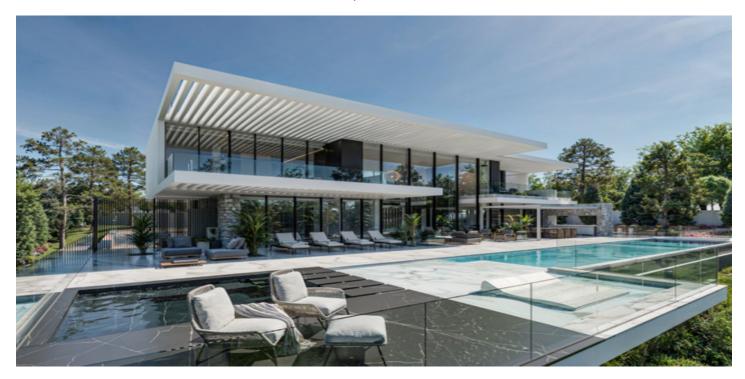

## Costa del Sol, Benahavís

Introducing a stunning off-plan villa project with a license in Monte Mayor, located in the municipality of Benahavís. This contemporary, bespoke villa spans 852m² of living space plus 285m² of terraces, all set on an impressive 3,250m² south-facing plot, offering spectacular open views from every level.

Currently designed with four bedrooms and four bathrooms across three floors, the layout can be easily reconfigured to add additional bedrooms or entertainment/recreation areas. The roof also offers the potential for further terracing, providing even more panoramic views of the Mediterranean.

## **Features:**

OrientationViewsSettingSouthSeaClose To Golf

Mountain Urbanisation Panoramic Country

Country Mountain Pueblo

Close To Forest

PoolUtilitiesCategoryPrivateElectricityGolf

Drinkable Water Luxury