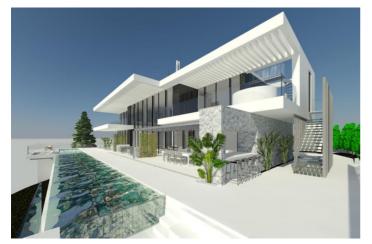

## Costa del Sol, Benahavís

Introducing a stunning off-plan villa project with a license in Monte Mayor, located in the municipality of Benahavís. This contemporary, bespoke villa spans 852m² of living space plus 285m² of terraces, all set on an impressive 3,250m² south-facing plot, offering spectacular open views from every level.

Currently designed with four bedrooms and four bathrooms across three floors, the layout can be easily reconfigured to add additional bedrooms or entertainment/recreation areas. The roof also offers the potential for further terracing, providing even more panoramic views of the Mediterranean.