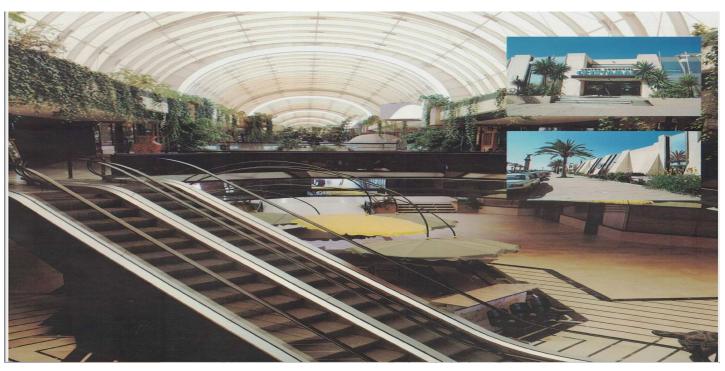

## Costa del Sol, Puerto Banús

These are two units linked together.

Cristamar is a mall comprises by 114 local comercial in the heart of Puerto Banus, three levels with underground parking for your clients

on the ground floor restaurants , shops, and services, pharmacy at the north corner a gym, and on the second floor offices