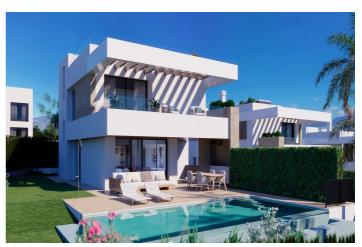

## Costa del Sol, Atalaya

New development of 7 luxury south facing detached villas in a prime location of Estepona, in walking distance to Atalaya Golf Club and within a short drive to all amenities, the beach and Puerto Banús. Boasting large private pools and gardens, 3 or 4 en-suite bedrooms, full basement and garage for 2 cars, rooftop with sea views, extensive terraces, double height living room ceilings, top brands and qualities, underfloor heating throughout and aerothermal heating technology, full cost-free interior customization and interior design service, flexible interior architecture, and full aftersales service. With the guarantee of one of the leading and longest established European developers.

## **Features:**

**Fitted Wardrobes** 

FeaturesOrientationClimate ControlCovered TerraceSouthCold A/CPrivate TerraceHot A/C

Storage Room U/F Heating
Ensuite Bathroom U/F/H Bathrooms
Double Glazing

Solarium
Utility Room
Jacuzzi
Barbeque
Basement
Fiber Optic