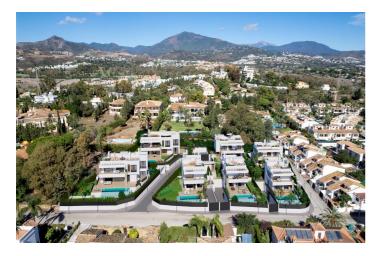

## Detached Villa for sale in Atalaya, Estepona

1,530,000 -2,220,000 €

**Reference:** R4810633 **Bedrooms:** 3 - 4 **Bathrooms:** 3 - 4 **Plot Size:** 536m<sup>2</sup> - 795m<sup>2</sup> **Build Size:** 245m<sup>2</sup> - 356m<sup>2</sup>

## Costa del Sol, Atalaya

New development of 7 luxury south facing detached villas in a prime location of Estepona, in walking distance to Atalaya Golf Club and within a short drive to all amenities, the beach and Puerto Banús. Boasting large private pools and gardens, 3 or 4 en-suite bedrooms, full basement and garage for 2 cars, rooftop with sea views, extensive terraces, double height living room ceilings, top brands and qualities, underfloor heating throughout and aerothermal heating technology, full cost-free interior customization and interior design service, flexible interior architecture, and full aftersales service. With the guarantee of one of the leading and longest established European developers.