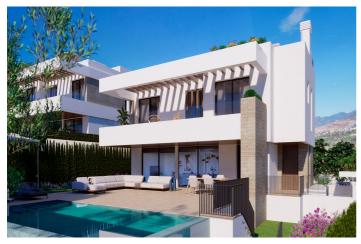

## Costa del Sol, Atalaya

New development of 7 luxury south facing detached villas in a prime location of Estepona, in walking distance to Atalaya Golf Club and within a short drive to all amenities, the beach and Puerto Banús. Boasting large private pools and gardens, 3 or 4 en-suite bedrooms, full basement and garage for 2 cars, rooftop with sea views, extensive terraces, double height living room ceilings, top brands and qualities, underfloor heating throughout and aerothermal heating technology, full cost-free interior customization and interior design service, flexible interior architecture, and full aftersales service. With the guarantee of one of the leading and longest established European developers.

## **Features:**

**Fitted Wardrobes** 

FeaturesOrientationClimate ControlCovered TerraceSouthCold A/CPrivate TerraceHot A/C

Storage Room U/F Heating
Ensuite Bathroom U/F/H Bathrooms
Double Glazing

Solarium
Utility Room
Jacuzzi
Barbeque
Basement
Fiber Optic