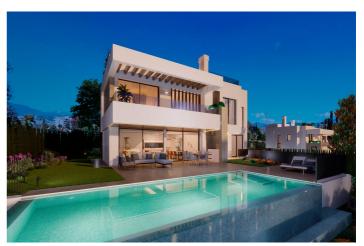

## Detached Villa for sale in Atalaya, Estepona

1,530,000 -2,220,000 €

**Reference:** R4810633 **Bedrooms:** 3 - 4 **Bathrooms:** 3 - 4 **Plot Size:** 536m<sup>2</sup> - 795m<sup>2</sup> **Build Size:** 245m<sup>2</sup> - 356m<sup>2</sup>

## Costa del Sol, Atalaya

New development of 7 luxury south facing detached villas in a prime location of Estepona, in walking distance to Atalaya Golf Club and within a short drive to all amenities, the beach and Puerto Banús. Boasting large private pools and gardens, 3 or 4 en-suite bedrooms, full basement and garage for 2 cars, rooftop with sea views, extensive terraces, double height living room ceilings, top brands and qualities, underfloor heating throughout and aerothermal heating technology, full cost-free interior customization and interior design service, flexible interior architecture, and full aftersales service. With the guarantee of one of the leading and longest established European developers.