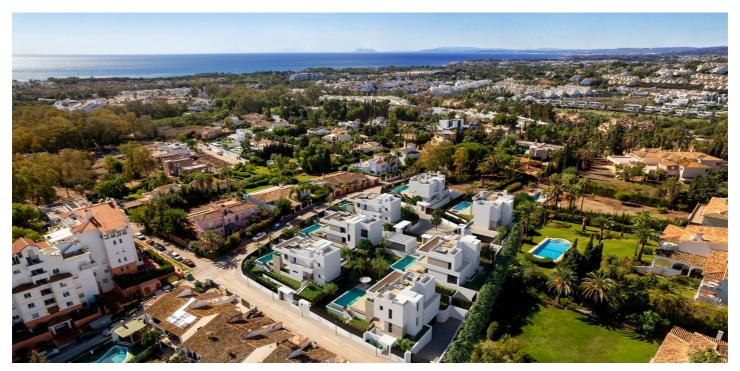

## Detached Villa for sale in Atalaya, Estepona

1,530,000 -2,220,000 €

**Reference:** R4810633 **Bedrooms:** 3 - 4 **Bathrooms:** 3 - 4 **Plot Size:** 536m<sup>2</sup> - 795m<sup>2</sup> **Build Size:** 245m<sup>2</sup> - 356m<sup>2</sup>

## Costa del Sol, Atalaya

New development of 7 luxury south facing detached villas in a prime location of Estepona, in walking distance to Atalaya Golf Club and within a short drive to all amenities, the beach and Puerto Banús. Boasting large private pools and gardens, 3 or 4 en-suite bedrooms, full basement and garage for 2 cars, rooftop with sea views, extensive terraces, double height living room ceilings, top brands and qualities, underfloor heating throughout and aerothermal heating technology, full cost-free interior customization and interior design service, flexible interior architecture, and full aftersales service. With the guarantee of one of the leading and longest established European developers.