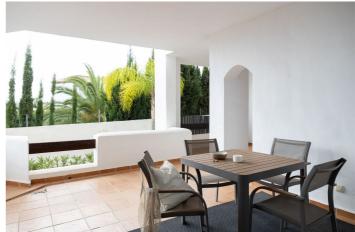

## Costa del Sol, Aloha

This modern, open-plan apartment offers two spacious bedrooms and two stylish bathrooms. The stunning open plan kitchen with a large island connects seamlessly to the dining area and living room with access to a large west-facing terrace – the perfect place to enjoy sunsets and peaceful afternoons.

The master bedroom also has its own access to the terrace, and the second bedroom has its own separate smaller terrace, which offers more privacy and relaxation opportunities.

The apartment includes its own garage space and a large storage room which is accessible by elevator.