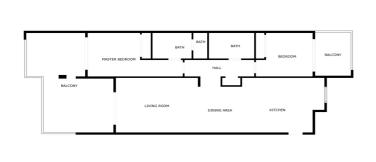

## Ground Floor Apartment for sale in Aloha, Marbella

**Reference:** R4881322 **Bedrooms:** 2 **Bathrooms:** 2 **Build Size:** 174m<sup>2</sup> **Terrace:** 59m<sup>2</sup>

The master bedroom also has its own access to the terrace, and the second bedroom has its own separate smaller terrace, which offers more privacy and relaxation opportunities.

The apartment includes its own garage space and a large storage room which is accessible by elevator.