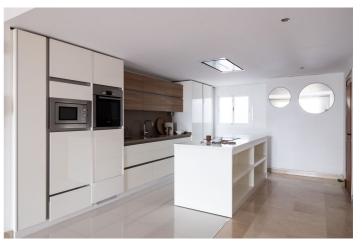

## Costa del Sol, Aloha

This modern, open-plan apartment offers two spacious bedrooms and two stylish bathrooms. The stunning open plan kitchen with a large island connects seamlessly to the dining area and living room with access to a large west-facing terrace – the perfect place to enjoy sunsets and peaceful afternoons.