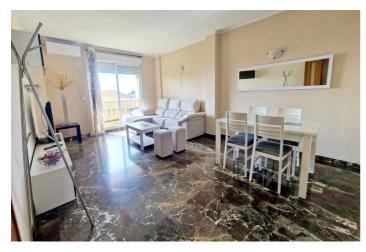

## Costa del Sol, Carvajal

Fantastic large apartment with nice sea views in the well known urbanisation of Don Juan, walking distance to the train. This property is ample and bright with south facing orientation, offers 2 bedrooms, and 2 shower rooms, both renovated and the en suite includes double sinks. The lounge is a fantastic size and there is access to the sunny terrace from both the lounge and the master bedroom. The property stays as seen, it also has a parking space and storage included in the price. We have keys for viewings, you will love it!

Furniture : Part Furnished. Kitchen : Fully Fitted. Garden : Communal. Security : Entry Phone.

Parking: Underground, Private.

Utilities: Electricity.

Category: Holiday Homes, Resale.

**Features:** 

Features Orientation Climate Control