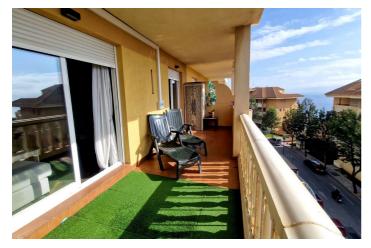

## Costa del Sol, Carvajal

Fantastic large apartment with nice sea views in the well known urbanisation of Don Juan, walking distance to the train. This property is ample and bright with south facing orientation, offers 2 bedrooms, and 2 shower rooms, both renovated and the en suite includes double sinks. The lounge is a fantastic size and there is access to the sunny terrace from both the lounge and the master bedroom. The property stays as seen, it also has a parking space and storage included in the price. We have keys for viewings, you will love it!

Climate Control: Air Conditioning.

Views : Sea.

Features: Lift, Fitted Wardrobes, Near Transport, Private Terrace, WiFi, Storage Room, Ensuite Bathroom, Access for

people with reduced mobility, Marble Flooring, Double Glazing.