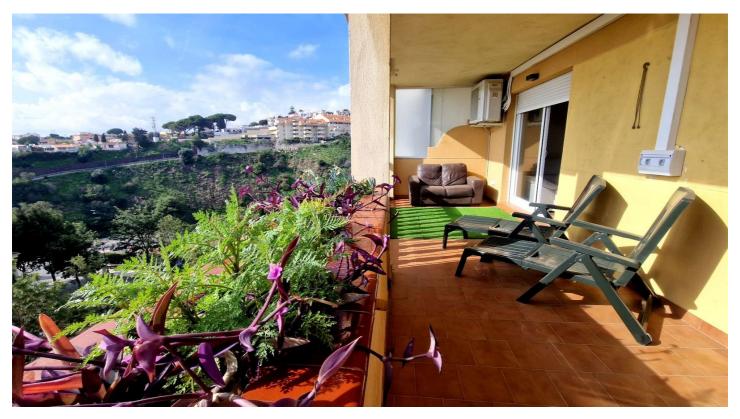

## Costa del Sol, Carvajal

Fantastic large apartment with nice sea views in the well known urbanisation of Don Juan, walking distance to the train. This property is ample and bright with south facing orientation, offers 2 bedrooms, and 2 shower rooms, both renovated and the en suite includes double sinks. The lounge is a fantastic size and there is access to the sunny terrace from both the lounge and the master bedroom. The property stays as seen, it also has a parking space and storage included in the price. We have keys for viewings, you will love it!

Middle Floor Apartment, Carvajal, Costa del Sol. 2 Bedrooms, 2 Bathrooms, Built 80 m², Terrace 14 m².

Setting: Suburban, Close To Sea, Close To Town, Urbanisation.

Orientation : South. Condition : Good. Pool : Communal.

Climate Control: Air Conditioning.

Views : Sea.

Features: Lift, Fitted Wardrobes, Near Transport, Private Terrace, WiFi, Storage Room, Ensuite Bathroom, Access for

people with reduced mobility, Marble Flooring, Double Glazing.