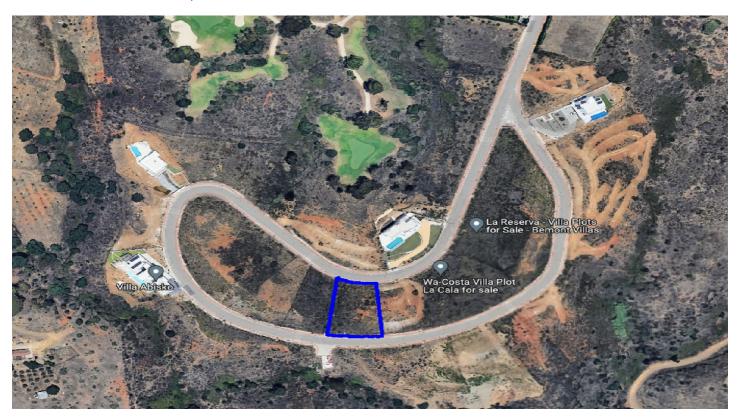

## Residential Plot for sale in La Cala Golf, Mijas

225,000€

Reference: R4752778 Plot Size: 1,415m<sup>2</sup>

## Costa del Sol, La Cala Golf

Fabulous south facing plot with stunning sea and mountain views in Reserva de Cala Golf street, La Cala Golf, Mijas Costa.

Urban characteristics of the plot (1.415m2):

Qualified for single-family residential villas Urban classification: Urban land. Ordered

Roadside access on both north and south side of the plot

The plot will be excavated and flattened at the cost of the owner

This plot is located in a residential, villa-only neighbourhood of the exclusive La Cala Golf which is a 10 minute drive from La Cala de Mijas. La Cala Golf is renowned as the finest golf complex in Andalucia, with three exciting 18 hole championship courses designed by Cabell Robinson, La Cala Golf Academy in Mijas, Spain.