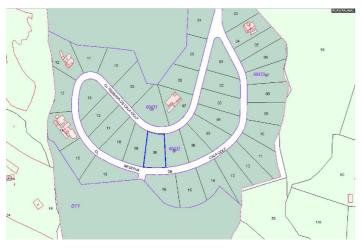

## Costa del Sol, La Cala Golf

Fabulous south facing plot with stunning sea and mountain views in Reserva de Cala Golf street, La Cala Golf, Mijas Costa.

Urban characteristics of the plot (1.415m2):

Qualified for single-family residential villas Urban classification: Urban land. Ordered

Zoning: AIS

Permitted use: Residential Isolated

Buildability: 35% (Maximum surface occupancy 495 m<sup>2</sup>)

Perimeter building rules: 3m to the street and other boundaries.

Allowed heights: 2 floors Maximum height allowed: 7m