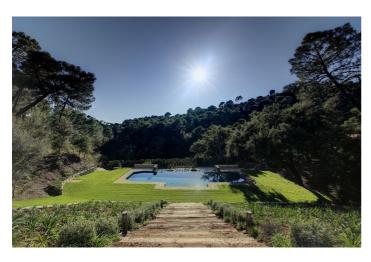

## Costa del Sol, Benahavís

Rare and exclusive retreat in the Marbella Club Golf Resort, walking distance to the equestrian centre, driving range and the Club House.

It basically is a plot of 4.600 m2 surface plus another plot of 4.100 m2 which is classified as private green zone, meaning it has no building allowance but it gives plenty of extra forest and privacy. The buildable plot already has the guest house built and a flat surface to build the main house. There is also a fabulous swimming pool.