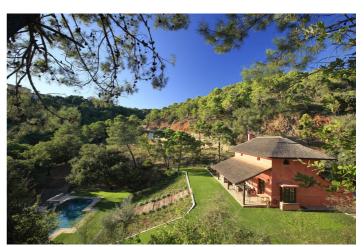

## Costa del Sol, Benahavís

Rare and exclusive retreat in the Marbella Club Golf Resort, walking distance to the equestrian centre, driving range and the Club House.

It basically is a plot of 4.600 m2 surface plus another plot of 4.100 m2 which is classified as private green zone, meaning it has no building allowance but it gives plenty of extra forest and privacy. The buildable plot already has the guest house built and a flat surface to build the main house. There is also a fabulous swimming pool.

This property is strategically located in a secluded setting close to the main facilities of the resort: Restaurant Club House, golf course and equestrian center.