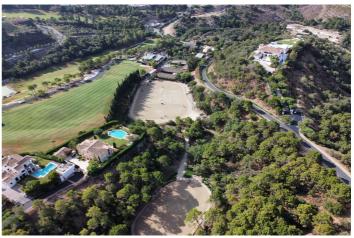

## Costa del Sol, Benahavís

Rare and exclusive retreat in the Marbella Club Golf Resort, walking distance to the equestrian centre, driving range and the Club House.

It basically is a plot of 4.600 m2 surface plus another plot of 4.100 m2 which is classified as private green zone, meaning it has no building allowance but it gives plenty of extra forest and privacy. The buildable plot already has the guest house built and a flat surface to build the main house. There is also a fabulous swimming pool.

This property is strategically located in a secluded setting close to the main facilities of the resort: Restaurant Club House, golf course and equestrian center.