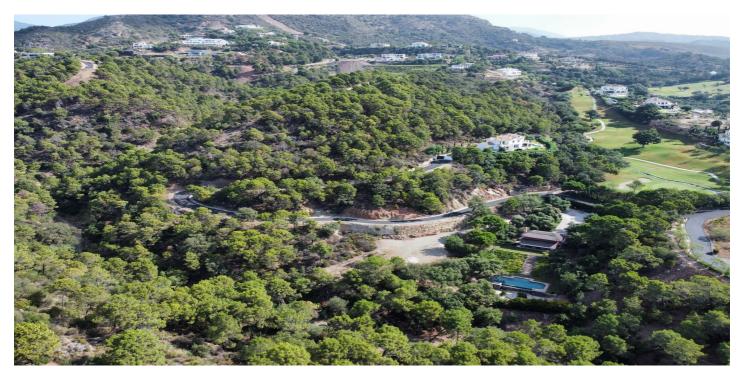

## Costa del Sol, Benahavís

Rare and exclusive retreat in the Marbella Club Golf Resort, walking distance to the equestrian centre, driving range and the Club House.

It basically is a plot of 4.600 m2 surface plus another plot of 4.100 m2 which is classified as private green zone, meaning it has no building allowance but it gives plenty of extra forest and privacy. The buildable plot already has the guest house built and a flat surface to build the main house. There is also a fabulous swimming pool.

This property is strategically located in a secluded setting close to the main facilities of the resort: Restaurant Club House, golf course and equestrian center.