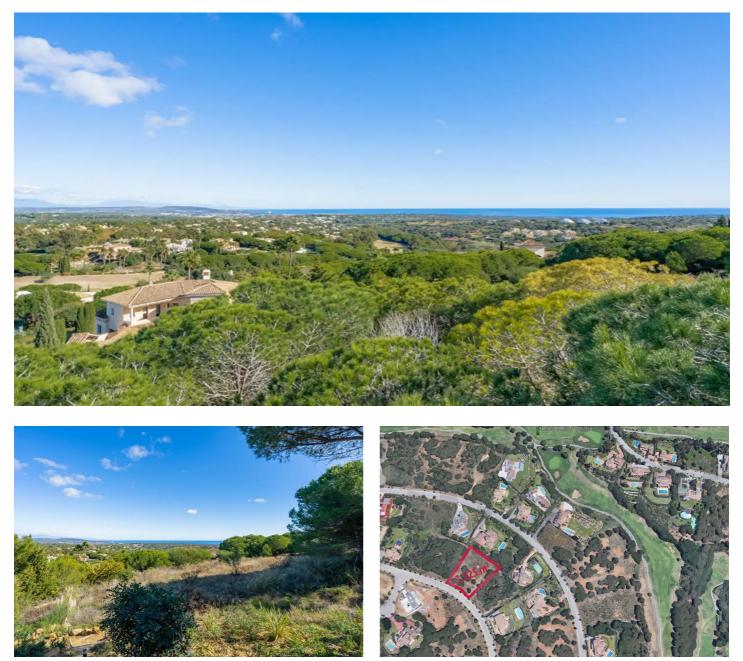

## Costa de la Luz, Sotogrande Alto

Exclusive residential plot located in an elevated area of the prestigious G area of Sotogrande Alto, with a moderate slope and beautiful panoramic views of the sea, the mountains and the Almenara golf club.

The plot is located near the SO/Sotogrande Hotel and Golf and the Almenara Golf course and a short drive from the Sotogrande International School.

The lower part of the plot has been reinforced with a 3-meter-high stone breakwater wall with its corresponding earth filling.

## Features:

**Orientation** South

Condition Excellent Views Sea Mountain Panoramic Golf Security Gated Complex **Setting** Urbanisation Frontline Golf

**Category** Golf Luxury