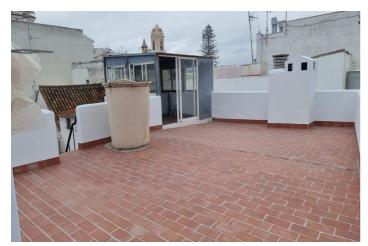

## Costa del Sol, Estepona

Town house in Estepona in the old town, the complete block for sale consisting of three floors: commercial premises of 60 square meters with 3 bedrooms and bathroom (can be converted into a garage) Through the next door there is direct access to the housing consisting of: entrance hall on the ground floor, first floor: three bedrooms and two bathrooms with balconies, kitchen, living room with fireplace and very large entrance and the second floor two bedrooms, bathroom, kitchen and living room, also consisting of a patio and rooftop.