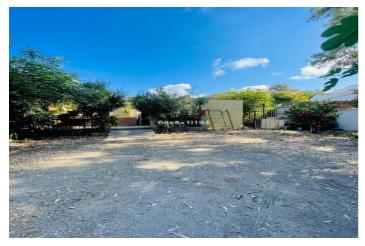

## Costa del Sol, Mijas Costa

With a total area of 2,100 square meters, this rectangular land offers an excellent opportunity to build the house of your dreams or develop a residential project.

One of the outstanding features of this land is the presence of a house to renovate, which offers the possibility of taking advantage of the existing structure and transforming it into a personalized home.

Additionally, the land has space at both the front and rear, offering flexibility and possibilities to expand the property, create gardens or install additional amenities.

The location of this land is privileged, as it is located in Mijas Costa, an area known for its natural beauty and peaceful atmosphere.