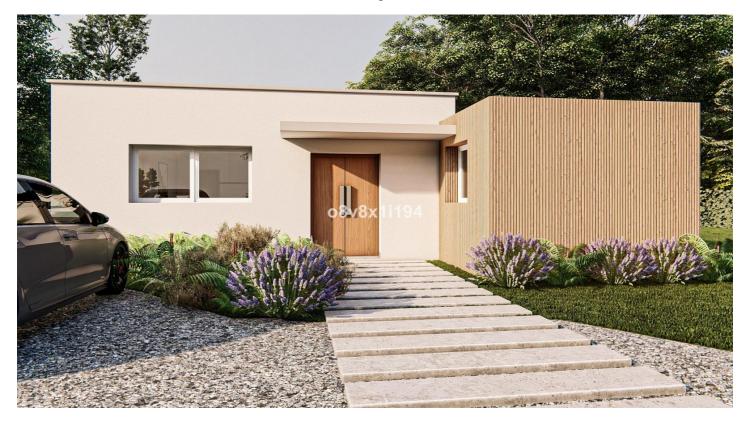

## Costa del Sol, Mijas Costa

With a total area of 2,100 square meters, this rectangular land offers an excellent opportunity to build the house of your dreams or develop a residential project.

One of the outstanding features of this land is the presence of a house to renovate, which offers the possibility of taking advantage of the existing structure and transforming it into a personalized home.

Don't miss the opportunity to acquire this land with great potential. Its size, location and the possibilities it offers make it an attractive option both for those looking to build their ideal home and for investors looking for opportunities in the real estate market.