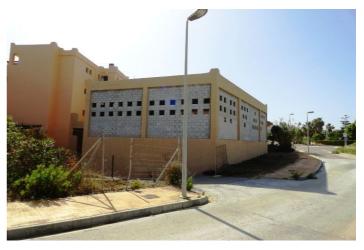

## Commercial Premises for sale in Casares Playa, Casares

890,000€

Reference: R2227250 Build Size: 2,512m<sup>2</sup>

## Costa del Sol, Casares Playa

Located a mere 300m to the beach in the lovely Casares Coast!

Next to the Doña Julia Golf course, and within the exclusive development of CASARES BEACH, this spacious 2.512 m2 commercial premise it is divided in 2 floors.

The lovely Duquesa Port is located at a mere 3 minutes drive, and the lively city of Estepona at only 8 minutes drive.

The premise enjoys a large surface divided in 2 floors and a loading dock, ideal for expansion or setting up a new business, supermarket or a brand new commercial area close to the beach and all the local amenities.