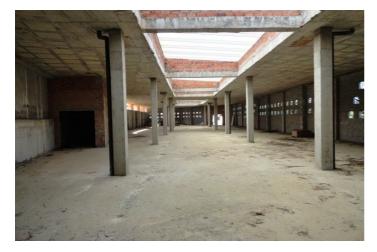

## Costa del Sol, Casares Playa

Located a mere 300m to the beach in the lovely Casares Coast!

Next to the Doña Julia Golf course, and within the exclusive development of CASARES BEACH, this spacious 2.512 m2 commercial premise it is divided in 2 floors.

## Built:

Total m² built (ground + 1st floor) 2.511,83 M2 Total m² ground floor 1.228,36 M2 Total m² useful area ground floor 867,68 M2 Total m² built middle floor 1.283,48 M2 Parking spaces 32

## Notes:

75 m. storefront in ground floor 55 m. storefront facing N-340 Loading dock

AN IDEAL COSTA DEL SOL PROPERTY FOR INVESTORS!

**Features:** 

FeaturesOrientationViewsNear TransportSouth EastSea

Near TransportSouth EastSeaStorage RoomMountain