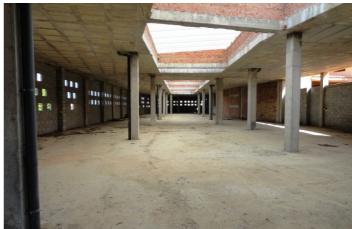

## Costa del Sol, Casares Playa

Located a mere 300m to the beach in the lovely Casares Coast!

Next to the Doña Julia Golf course, and within the exclusive development of CASARES BEACH, this spacious 2.512 m2 commercial premise it is divided in 2 floors.

## Built:

Total m² built (ground + 1st floor) 2.511,83 M2 Total m² ground floor 1.228,36 M2 Total m² useful area ground floor 867,68 M2 Total m² built middle floor 1.283,48 M2 Parking spaces 32

## Notes:

75 m. storefront in ground floor 55 m. storefront facing N-340 Loading dock

AN IDEAL COSTA DEL SOL PROPERTY FOR INVESTORS!

**Features:** 

FeaturesOrientationViewsNear TransportSouth EastSea

Near TransportSouth EastSeaStorage RoomMountain