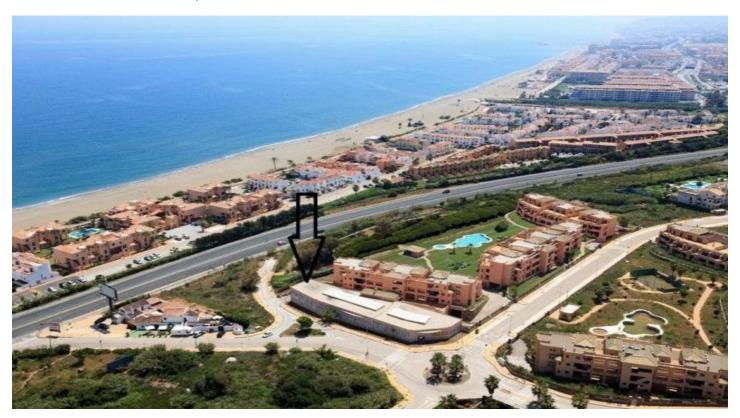

## Costa del Sol, Casares Playa

Located a mere 300m to the beach in the lovely Casares Coast!

Next to the Doña Julia Golf course, and within the exclusive development of CASARES BEACH, this spacious 2.512 m2 commercial premise it is divided in 2 floors.

This impressive beach-side premise is conveniently located close to the numerous International golf courses nearby including the famous Finca Cortesin, and Doña Julia Golf Resort, and the area provides many amenities such as restaurants and beach bars .

The lovely Duquesa Port is located at a mere 3 minutes drive, and the lively city of Estepona at only 8 minutes drive.

The premise enjoys a large surface divided in 2 floors and a loading dock, ideal for expansion or setting up a new business, supermarket or a brand new commercial area close to the beach and all the local amenities.