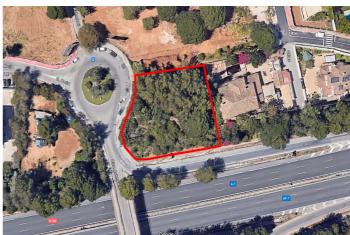

The plot has, topographically speaking, an area of 1,184 m², an average elevation above sea level of 77 meters. It borders to the south and west with the expropriation strips of the road and the roundabout of exit 182 (Nagüeles) of the Marbella bypass of the AP-7 motorway, to the east with plot R-1 of the urbanization, where there is an isolated single-family home, and to the north with land classified as public road in the 1986 Marbella General Urban Plan, with a planned section of 10 meters. The plot has a project already carried out by a renowned architect, proposing a building with two floors above ground and a basement connected vertically by two independent stair cores for the intended residential and commercial uses. Both pedestrian access to the building and vehicular access to the parking area inside the plot and in the basement are planned from the newly constructed street that will define the northern boundary of the plot.