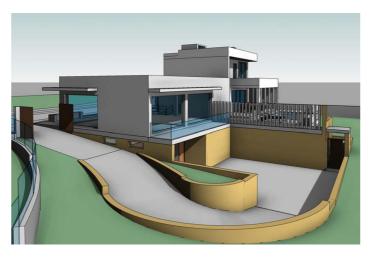

The plot has, topographically speaking, an area of 1,184 m², an average elevation above sea level of 77 meters. It borders to the south and west with the expropriation strips of the road and the roundabout of exit 182 (Nagüeles) of the Marbella bypass of the AP-7 motorway, to the east with plot R-1 of the urbanization, where there is an isolated single-family home, and to the north with land classified as public road in the 1986 Marbella General Urban Plan, with a planned section of 10 meters. The plot has a project already carried out by a renowned architect, proposing a building with two floors above ground and a basement connected vertically by two independent stair cores for the intended residential and commercial uses. Both pedestrian access to the building and vehicular access to the parking area inside the plot and in the basement are planned from the newly constructed street that will define the northern boundary of the plot.

The building has been divided into two areas, one intended for commercial use (or office in its domestic professional office mode) to the west, closer to the roundabout exit of the bypass, taking advantage of its greater visibility and exposure, and another for single-family housing in the eastern area of the plot, which has greater privacy.

The entrance to the basement garage is located to the southwest to adapt the project as much as possible to the existing topography and to be able to locate some additional outdoor parking spaces for commercial or office use.

For the treatment of the facades, a contemporary language with large glazed panels allowing natural light entry, overhangs for solar protection, and a flat roof is proposed, taking into account the relationship of the building with its surroundings. The interior spaces have been organized with a minimum of partitions to optimize the feeling of space.