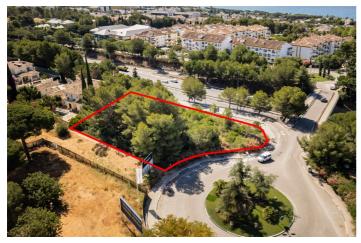

## Residential Plot for sale in Marbella, Marbella

675,000 €

Reference: R4942840 Plot Size: 1,080m<sup>2</sup>

The plot has, topographically speaking, an area of 1,184 m², an average elevation above sea level of 77 meters. It borders to the south and west with the expropriation strips of the road and the roundabout of exit 182 (Nagüeles) of the Marbella bypass of the AP-7 motorway, to the east with plot R-1 of the urbanization, where there is an isolated single-family home, and to the north with land classified as public road in the 1986 Marbella General Urban Plan, with a planned section of 10 meters. The plot has a project already carried out by a renowned architect, proposing a building with two floors above ground and a basement connected vertically by two independent stair cores for the intended residential and commercial uses. Both pedestrian access to the building and vehicular access to the parking area inside the plot and in the basement are planned from the newly constructed street that will define the northern boundary of the plot.