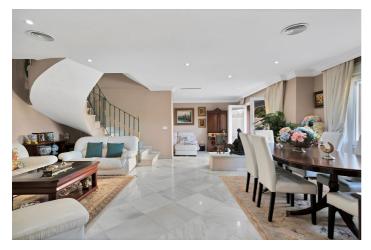

This spacious and bright home of more than 200m2 invites you to enjoy large terraces, a huge solarium with a cozy chill-out area, and to enjoy meetings with family and friends, surrounded by spectacular views of the mountains and the green areas of the surroundings. The house has a large living room with 3 different areas, 2 areas with windows that lead to a beautiful terrace decorated in the style of an Andalusian patio. To your right, a modern independent kitchen with a window to the living room. In addition, on the upper floor, it has three large and elegant bedrooms, all exterior with large windows that bathe all the rooms in light, 3 full bathrooms, two of them en suite with their bedrooms, a toilet on the ground floor, 40m2 of garage.