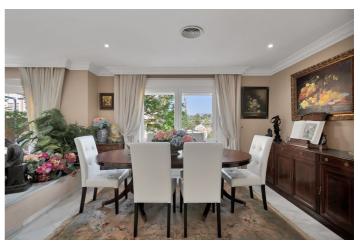

This spacious and bright home of more than 200m2 invites you to enjoy large terraces, a huge solarium with a cozy chill-out area, and to enjoy meetings with family and friends, surrounded by spectacular views of the mountains and the green areas of the surroundings. The house has a large living room with 3 different areas, 2 areas with windows that lead to a beautiful terrace decorated in the style of an Andalusian patio. To your right, a modern independent kitchen with a window to the living room. In addition, on the upper floor, it has three large and elegant bedrooms, all exterior with large windows that bathe all the rooms in light, 3 full bathrooms, two of them en suite with their bedrooms, a toilet on the ground floor, 40m2 of garage.