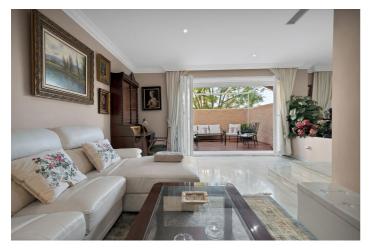

This spacious and bright home of more than 200m2 invites you to enjoy large terraces, a huge solarium with a cozy chill-out area, and to enjoy meetings with family and friends, surrounded by spectacular views of the mountains and the green areas of the surroundings. The house has a large living room with 3 different areas, 2 areas with windows that lead to a beautiful terrace decorated in the style of an Andalusian patio. To your right, a modern independent kitchen with a window to the living room. In addition, on the upper floor, it has three large and elegant bedrooms, all exterior with large windows that bathe all the rooms in light, 3 full bathrooms, two of them en suite with their bedrooms, a toilet on the ground floor, 40m2 of garage.