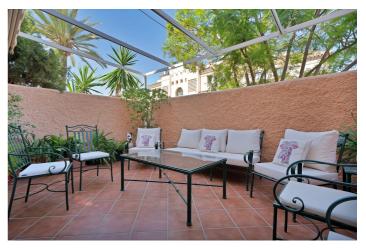

This spacious and bright home of more than 200m2 invites you to enjoy large terraces, a huge solarium with a cozy chill-out area, and to enjoy meetings with family and friends, surrounded by spectacular views of the mountains and the green areas of the surroundings. The house has a large living room with 3 different areas, 2 areas with windows that lead to a beautiful terrace decorated in the style of an Andalusian patio. To your right, a modern independent kitchen with a window to the living room. In addition, on the upper floor, it has three large and elegant bedrooms, all exterior with large windows that bathe all the rooms in light, 3 full bathrooms, two of them en suite with their bedrooms, a toilet on the ground floor, 40m2 of garage.