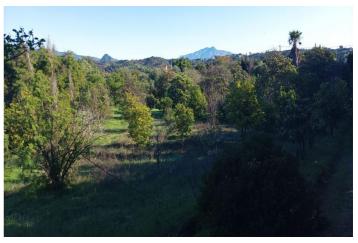

## Costa del Sol, El Padron

Fantastic plot of 6000 m2 practically flat, in the east area of the city of Estepona. This property has electricity, water, irrigation, private entrance access for vehicle, plus community well. In the area of the plot there are several villas. It is a very quiet area but close to supermarkets, other services and close to the coast (2 km from the beach). A property located in one of the most sought after areas of the city of Estepona; although its soil is rustic, it is ideal for mobile home or similar.