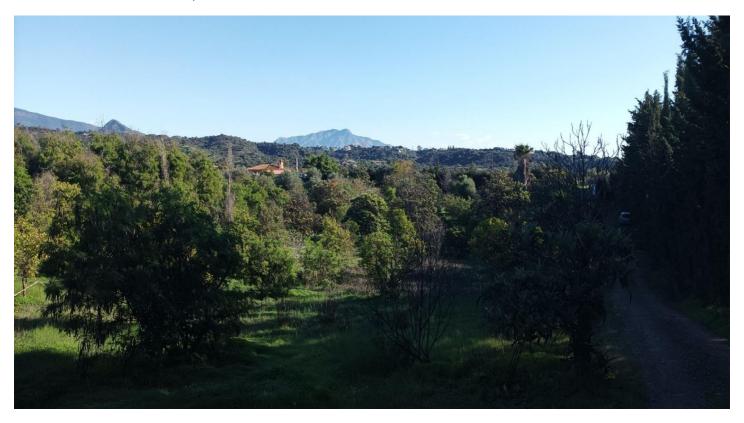

## Costa del Sol, El Padron

Fantastic plot of 6000 m2 practically flat, in the east area of the city of Estepona. This property has electricity, water, irrigation, private entrance access for vehicle, plus community well. In the area of the plot there are several villas. It is a very quiet area but close to supermarkets, other services and close to the coast (2 km from the beach). A property located in one of the most sought after areas of the city of Estepona; although its soil is rustic, it is ideal for mobile home or similar.