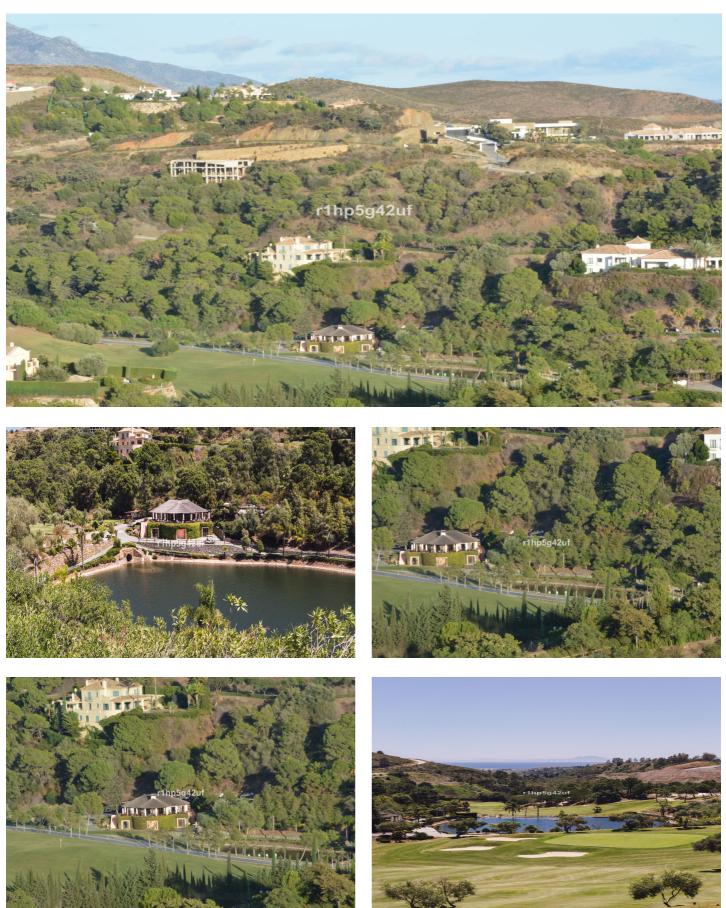

## Costa del Sol, Benahavís

Beautiful 4.196 m2 plot for sale in the exclusive Marbella Club Golf Resort and Equestrian Center. The plot's building allowance is about 10.6% meaning nearly 450 m2 in up to two floors plus terraces and basement (most likely with views due to the slope).

This complex is an absolute retreat, quiet, secure and surrounded by nature and golf just a few minutes drive from Guadalmina, Benahavis, Puerto Banus, San Pedro and a wide variety of golf courses, restaurants, etc.

This is a plot in high position and with great panoramic views over the golf course, the Club House, the lake and the surrounding country side. It is also conveniently located within walking distance to the Club House and over the 18th hole. The surface slopes down towards NW orientation. A nice plot in a superb spot!!