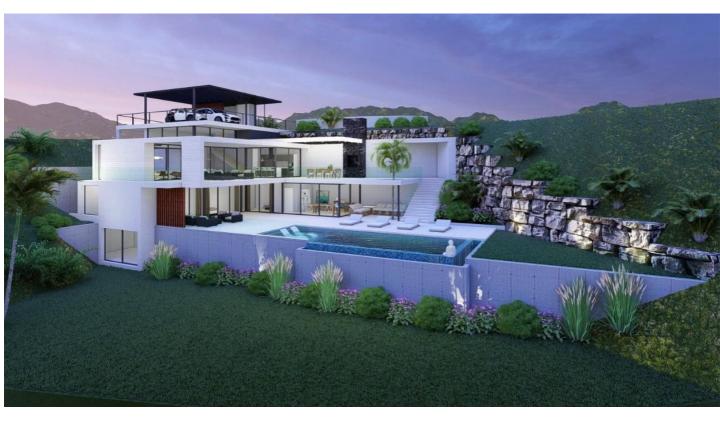

## Costa del Sol, Elviria

Plot in Elviria, one of Marbella's most sought-after areas, located near P de Áustria. This prime location offers tranquility and proximity to top-quality beaches, Santa Maria Golf, supermarkets, restaurants, and international schools like the German School of Málaga.

With a fully approved architectural project and construction license, this plot is ready for the development of a luxury villa. Enjoy seamless indoor-outdoor living with stunning views sea and mountain.