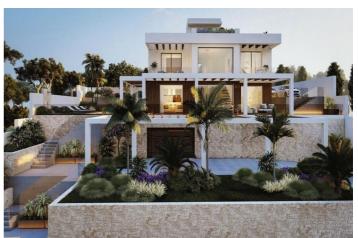

With a building capacity of 30%, suitable for an individual villa of 7.5m in height, allowing for a construction of 326m2 + basement + terraces + porches.

There is an available project for the construction of a total of 484.53m2 villa spanning 4 floors.

The main floor would feature the entrance with access to a spacious open-style living and dining room with a kitchen, laundry room, and large windows leading directly to the terraces, gardens, and swimming pool. It would also include two bedrooms and two bathrooms, a dressing room, and access to the first floor via the staircase or elevator, where there would be three more bedrooms and two bathrooms, all with dressing rooms and terraces. Furthermore, from this floor, there would be access to a large solarium with a chill-out area, BBQ, jacuzzi, and incredible panoramic views.

The basement would include a gym, bathroom, cinema room, wine cellar, and a private garage for multiple cars. Additionally, there would be two interior courtyards providing natural light, making it very bright.

The exterior areas would be surrounded by gardens and a swimming pool with covered and uncovered terrace areas. The price shown is just the parcel.