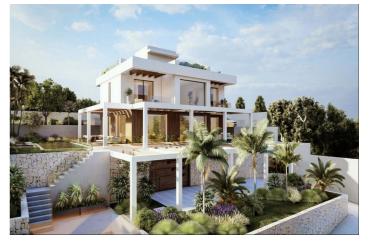

With a building capacity of 30%, suitable for an individual villa of 7.5m in height, allowing for a construction of 326m2 + basement + terraces + porches.

There is an available project for the construction of a total of 484.53m2 villa spanning 4 floors.

The main floor would feature the entrance with access to a spacious open-style living and dining room with a kitchen, laundry room, and large windows leading directly to the terraces, gardens, and swimming pool. It would also include two bedrooms and two bathrooms, a dressing room, and access to the first floor via the staircase or elevator, where there would be three more bedrooms and two bathrooms, all with dressing rooms and terraces. Furthermore, from this floor, there would be access to a large solarium with a chill-out area, BBQ, jacuzzi, and incredible panoramic views.

The basement would include a gym, bathroom, cinema room, wine cellar, and a private garage for multiple cars. Additionally, there would be two interior courtyards providing natural light, making it very bright.

The exterior areas would be surrounded by gardens and a swimming pool with covered and uncovered terrace areas. The price shown is just the parcel.