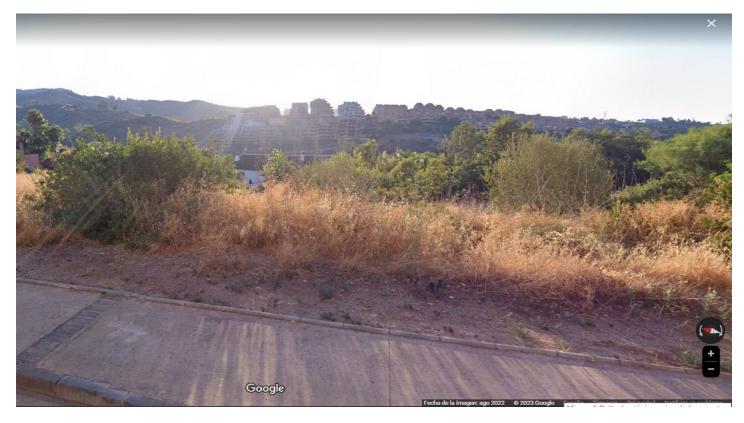

# Residential Plot for sale in Elviria, Marbella

**Reference:** R4346713 **Plot Size:** 1,088m<sup>2</sup>

# Costa del Sol, Elviria

Residential plot in Elviria, in the well-known area of Santa María Golf, just a step away from the golf course and all amenities, well-connected and only minutes away from Marbella and Puerto Banús, as well as the beach. It has access from two streets.

With a building capacity of 30%, suitable for an individual villa of 7.5m in height, allowing for a construction of 326m2 + basement + terraces + porches.

There is an available project for the construction of a total of 484.53m2 villa spanning 4 floors.