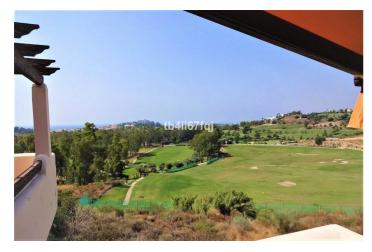

## Costa del Sol, Benahavís

Fantastic penthouse in Lomas del Conde Luque, Benahavis.

With 2 bedrooms and 2 bathrooms, very bright.

117 m2 total built, with 30 m2 of Terrace.

Oriented to the Southwest.

Wonderfull views to the Golf course and panoramic sea view.

Elevator

Communal swimming pool.

It comes with 2 parking spaces and storage.

Modern style.

With fantastic views of the Atalaya Golf Course and panoramic views of the sea and mountains.

The complex has large and wonderful gardens with outdoor pool and heated indoor pool and sauna.