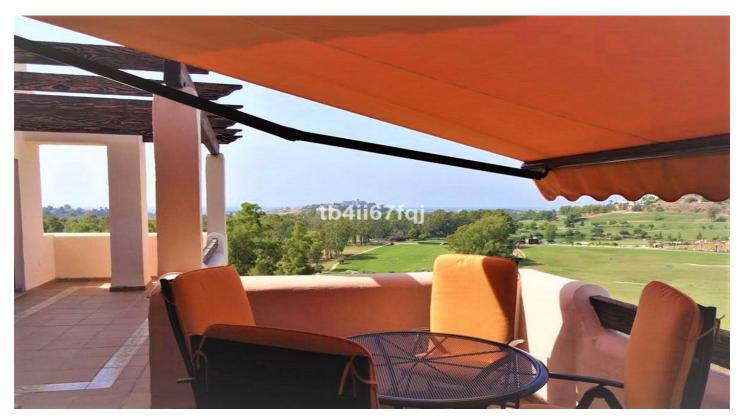

## Costa del Sol, Benahavís

Fantastic penthouse in Lomas del Conde Luque, Benahavis.

With 2 bedrooms and 2 bathrooms, very bright.

117 m2 total built, with 30 m2 of Terrace.

Oriented to the Southwest.

Wonderfull views to the Golf course and panoramic sea view.

Elevator

Communal swimming pool.

It comes with 2 parking spaces and storage.

Modern style.

With fantastic views of the Atalaya Golf Course and panoramic views of the sea and mountains.

The complex has large and wonderful gardens with outdoor pool and heated indoor pool and sauna.