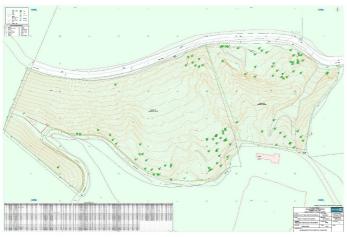

## Residential Plot for sale in Benahavís, Benahavís

2,950,000 €

Reference: R4753684 Plot Size: 34,506m<sup>2</sup>

## Costa del Sol, Benahavís

Undoubtedly one of the largest and most scenic residential plots available on the Costa del Sol - an extraordinary private estate of 34,506 m2, classified as rustic land, but with permission to build 1% above-ground habitable space, meaning that you could build the villa of your dreams in a 5\* location, with all the privacy and outdoor space you could ever want.